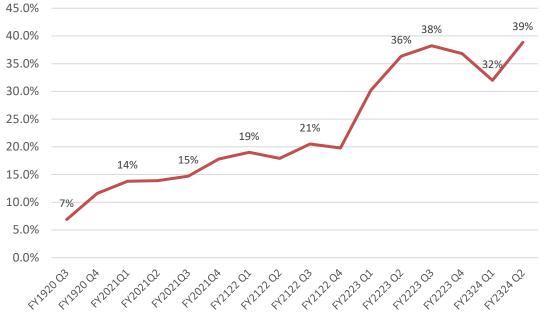

# **INCENTIVES: Timely/Complete** CalOMS Data Submissions

### **CalOMS** Incentives

| 5. | Enhancing<br>Data<br>Reporting | 5a | At least 30% of CalOMS<br>admission and discharge<br>records agency-wide within<br>the fiscal year are submitted<br>timely and are 100%<br>complete | Numerator is the # of<br>CalOMS admission and<br>discharge records<br>completed 100% and<br>submitted timely per<br>SAPC's HODA Division's<br>Data Quality Report (DQR) | \$30,000-Tier 1<br>\$45,000-Tier 2<br>\$60,000-Tier 3 |
|----|--------------------------------|----|-----------------------------------------------------------------------------------------------------------------------------------------------------|-------------------------------------------------------------------------------------------------------------------------------------------------------------------------|-------------------------------------------------------|
|    |                                |    |                                                                                                                                                     | Denominator is the # of<br>all CalOMS admission and<br>discharge records<br>submitted                                                                                   |                                                       |