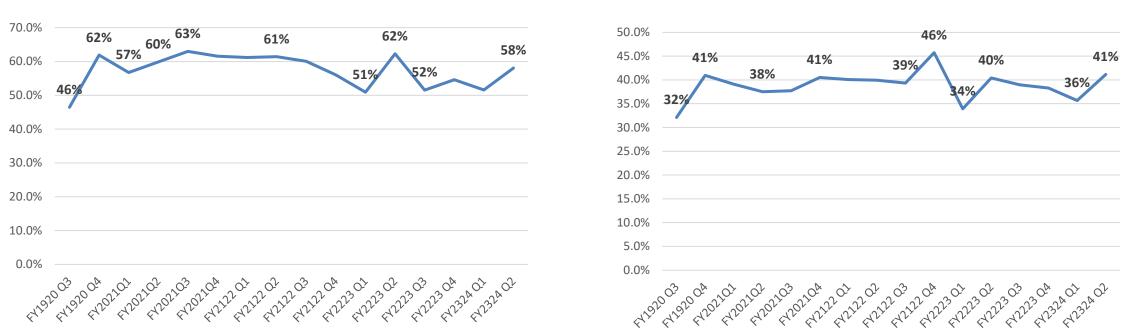

## CalOMS Annual Updates:

- -As early as 60 days before the patient's admission date anniversary
- -NO LATER than the admission date anniversary

% of Timely Discharge Data Submission

% of Timely Admission Data Submission

#### % of Admission Data Completion

#### % of Discharge Data Completion