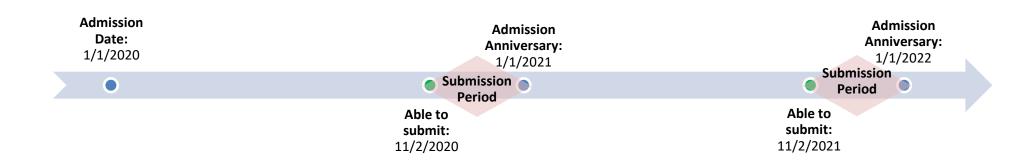

## CalOMS Admission Data:

–Within seven (7) calendar days of a patient's admission to treatment

## CalOMS Discharge Data:

- –On the day of discharge
  - Discharge Date: the last date of treatment services/dosage
  - Discharge Process Date: the date the form is being submitted on

## CalOMS Annual Updates:

- -As early as 60 days before the patient's admission date anniversary
- -NO LATER than the admission date anniversary

% of Timely Discharge Data Submission

% of Timely Admission Data Submission