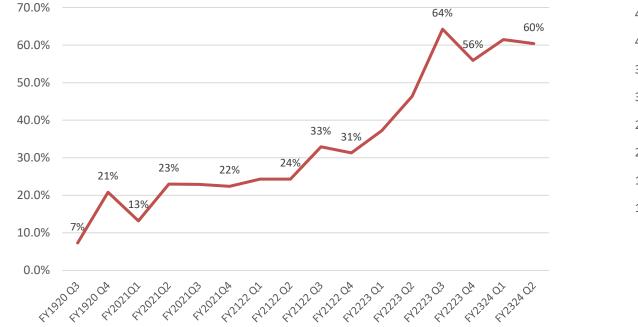

## CalOMS Annual Updates:

- -As early as 60 days before the patient's admission date anniversary
- -NO LATER than the admission date anniversary

% of Timely Discharge Data Submission

% of Timely Admission Data Submission

#### % of Admission Data Completion

#### % of Discharge Data Completion