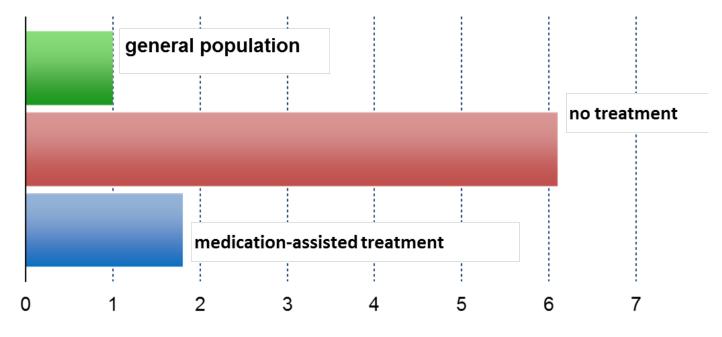

# Benefits of Medication for Opioid Use Disorder: Decreased Mortality

### **Death rates:**

Standardized Mortality Ratio