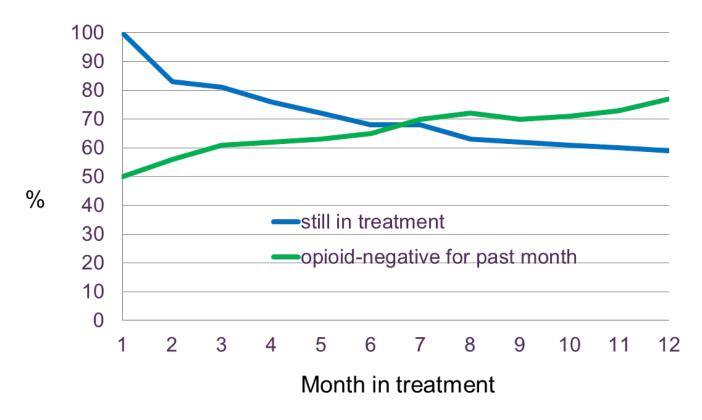

# Treatment Retention and Decreased Illicit Opioid Use on MOUD

 Buprenorphine promotes retention, and those who remain in treatment become more likely over time to abstain from other opioids