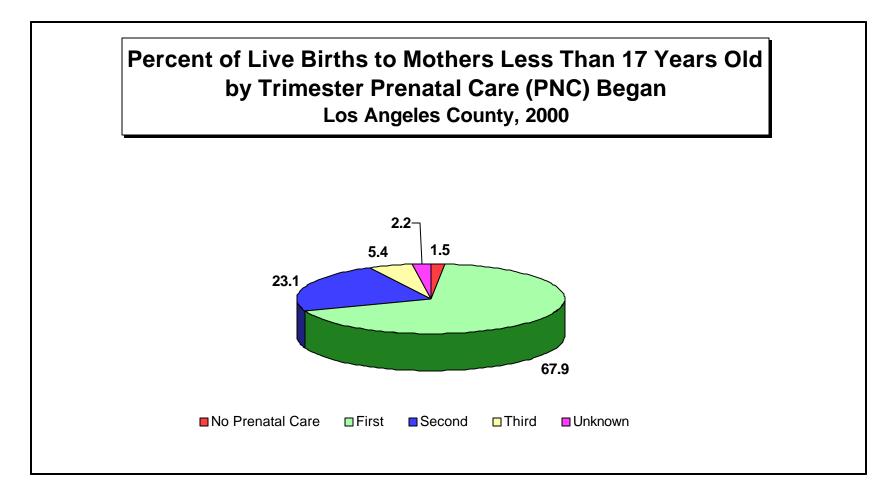

| Trimester Prenatal Care Began |         |        |         |        |         |        |         |         |         |
|-------------------------------|---------|--------|---------|--------|---------|--------|---------|---------|---------|
| No Prenatal Care              |         | First  |         | Second |         | Third  |         | Unknown |         |
| Number                        | Percent | Number | Percent | Number | Percent | Number | Percent | Number  | Percent |
| 46                            | 1.5     | 2,042  | 67.9    | 694    | 23.1    | 161    | 5.4     | 65      | 2.2     |

**Note:** Total live births to mothers less than 17 years old in Los Angeles County in 2000 was 3,008 **Source:** California Department of Health Services, Center for Health Statistics, Vital Statistics, 2000