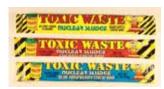

## Last Updated: August 18, 2021 <sup>2</sup>

"Toxic Waste" brand "Nuclear Sludge Bar" (various flavors)<sup>3</sup> from Pakistan Recalled: 1/14/11

Santra Goli Recalled: 1/28/11

Khati Mithi Goli Recalled: 1/28/11