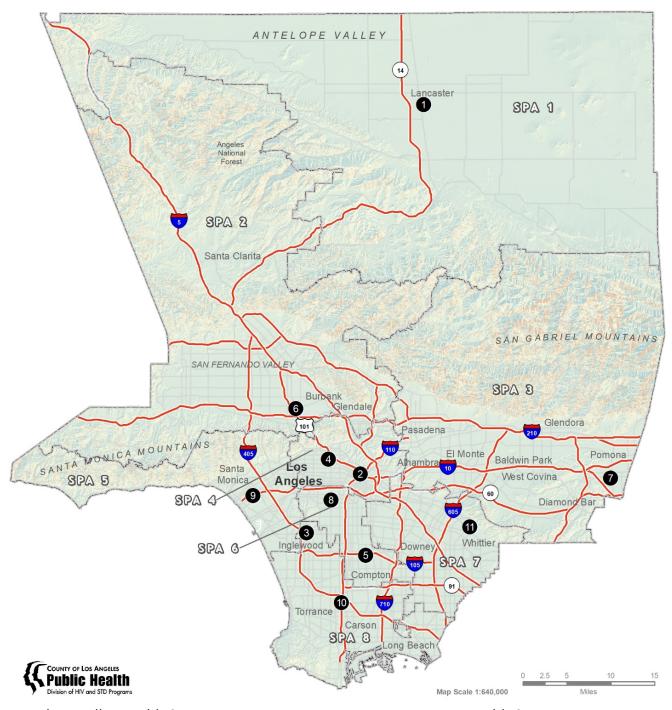

## **SEXUAL HEALTH CLINIC LOCATIONS**

- 1. Antelope Valley Health Center
- 2. Central Health Center
- 3. Curtis Tucker Health Center
- 4. Hollywood-Wilshire Health Center
- 5. MLK Jr. Center for Public Health
- 6. North Hollywood Health Center

- 7. Pomona Health Center
- 8. Ruth Temple Health Center
- 9. Simms/Mann/Burke Health Center
- 10. Torrance Health Center
- 11. Whittier Health Center