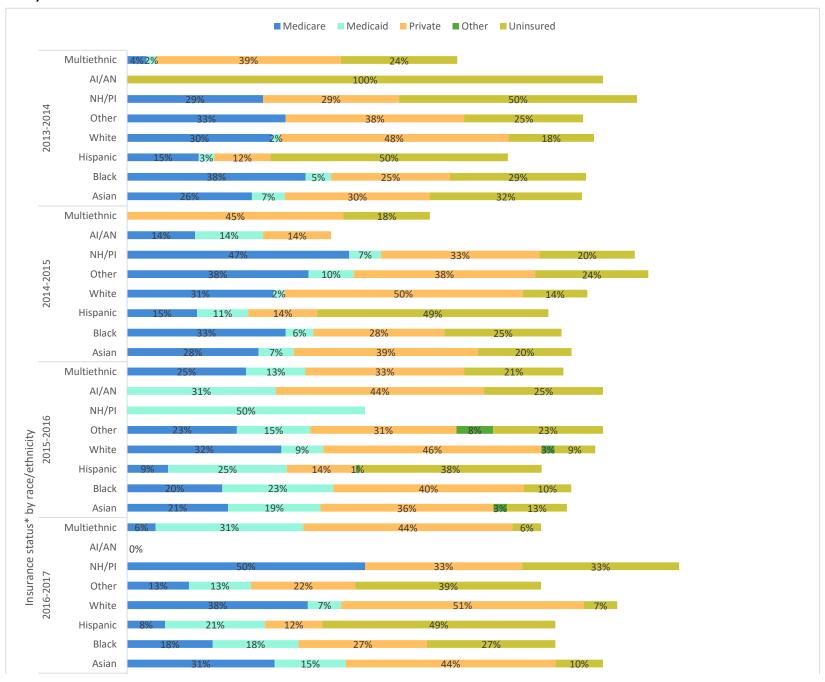

Health insurance status of clients vaccinated at flu outreach clinics in 2013-2014, 2014-2015, 2015-2016, 2016-2017, 2017-2018, and 2018-2019 by race/ethnicity and by SPA (Figure 48-55)

Although health insurance status varied by race/ethnicity in all six years of flu outreach campaigns and by Service Planning Areas, the highest percentage of uninsured was consistently Hispanic/Latino clients with some exceptions: Other race in SPA 1 (2016-2017), Native Hawaiian/Pacific Islanders in SPA 2 (2015-2016, 2016-2017, 2017-2018, 2018-2019), Asians in

SPA 5 (2015-2016), and American Indians/Alaskan Natives (AI/AN) in SPAs 1-6 and 8 (2013-2014) and SPAs 2, 4, and 7 (2016-2017) and SPA 5 (2017-2018). Of note, an extremely small number of Native Hawaiian/Pacific Islanders and American Indians/Alaskan Natives determined the higher percentage of uninsured.