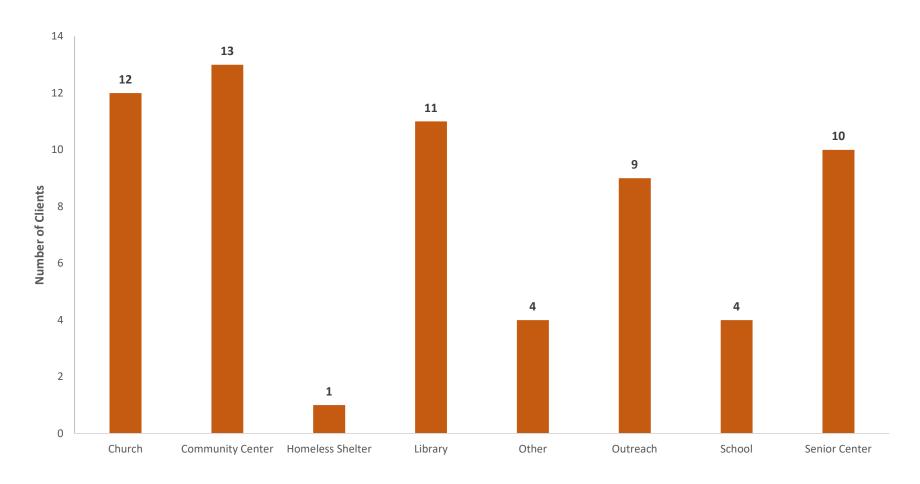

#### Number of clients vaccinated by venue and by race group (Figures 11-16)

Church venues were the most popular locations for Asian (n=2,640), Black/African-American (n=139), and Hispanic/Latino (n=1,394) clients to receive the flu vaccination. The highest number of White/Non-Hispanic and American Indian/Native Alaskans clients were vaccinated at libraries (n=521 and n=11, respectively). The highest number of Native Hawaiian/Pacific Islanders were vaccinated at community centers (n=13).