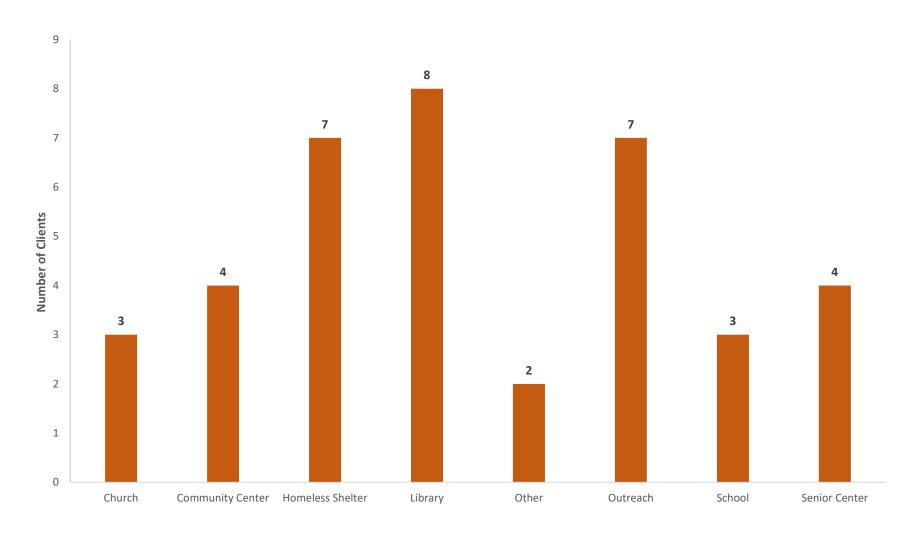

#### Number of clients vaccinated by venue and by race group (Figures 11-16)

Church venues were the most popular locations for Asian (n=2,640), Black/African-American (n=139), and Hispanic/Latino (n=1,394) clients to receive the flu vaccination. The highest number of White/Non-Hispanic and American Indian/Native Alaskans clients were vaccinated at libraries (n=521 and n=11, respectively). The highest number of Native Hawaiian/Pacific Islanders were vaccinated at community centers (n=13).