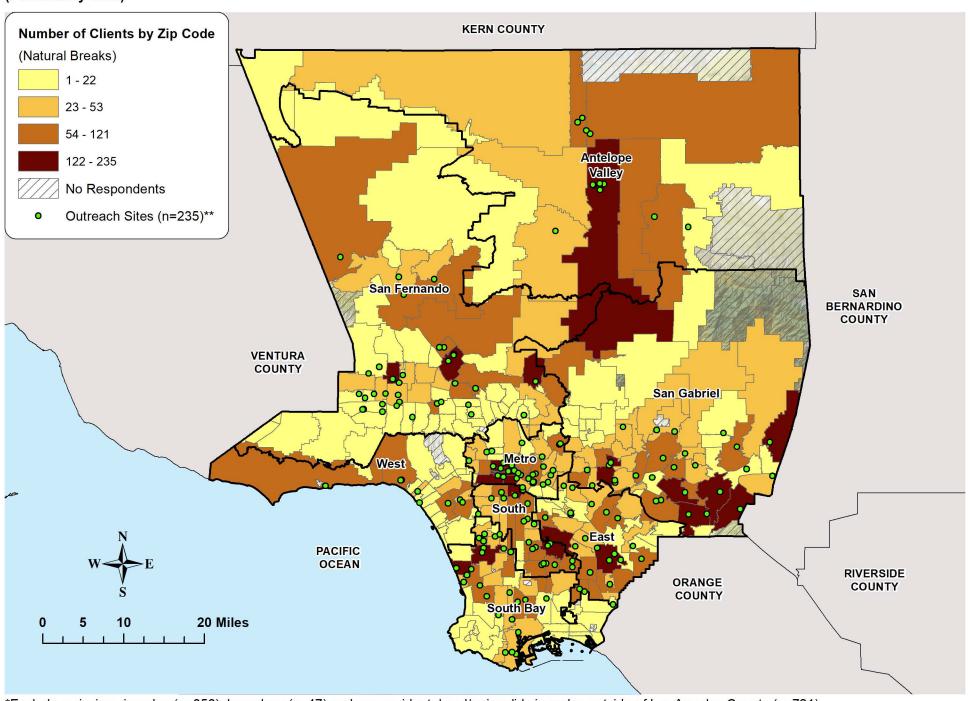

#### Maps (Figures 26-36)

Flu outreach sites were operated throughout Los Angeles County. A majority of persons receiving the flu vaccine were located in ZIP codes that were close to one of the outreach locations (Figure 26). SPA 3 (San Gabriel) and SPA 4 (Metro) had the most Los Angeles County residents vaccinated (Figure 27). When analyzing by Supervisorial District, Districts 1 and 2 had the highest number of persons vaccinated (Figure 28). Though most clients were located near the outreach sites, there were many clients who resided in a ZIP code that was not close to the outreach that they attended (Figures 29-36).