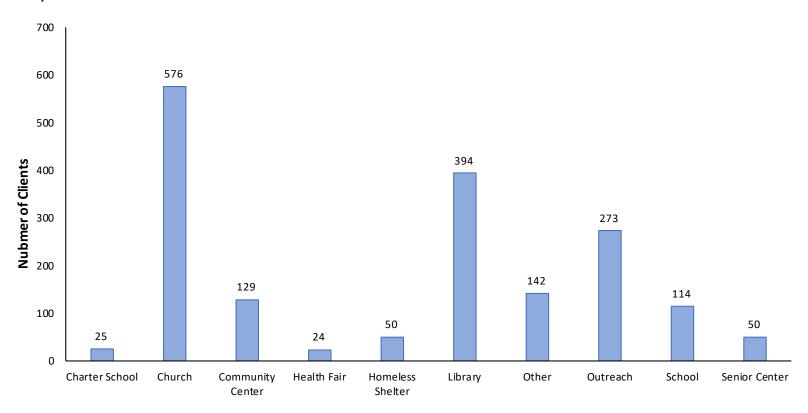

#### Number of clients vaccinated by venue and by SPA (Figures 3-10)

As stated above, many clients were vaccinated at church venues. San Gabriel (SPA 3), Metro (SPA 4), and South (SPA 6) had the highest number of clients vaccinated at their church-based outreach sites, with the highest number in SPA 4 (n=1,788). San Fernando (SPA 2), San Gabriel (SPA 3) and SPA 7 (East) had the highest number of clients vaccinated at libraries, with the highest number in SPA 7 (n=490).