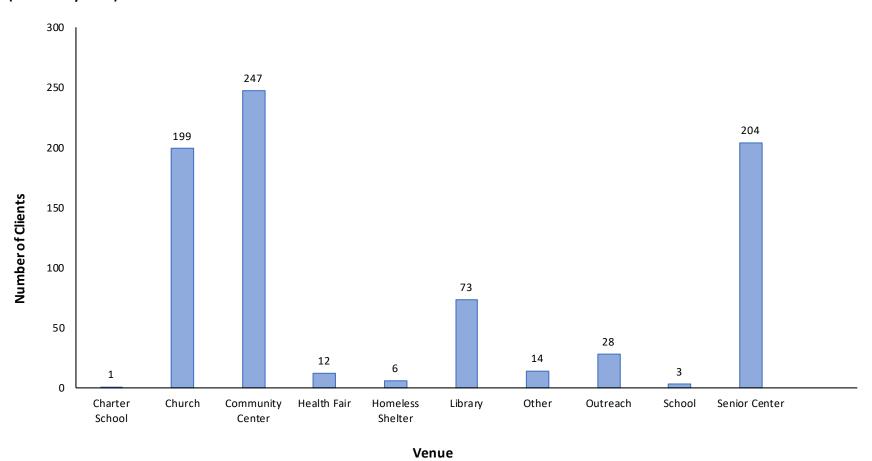

#### Number of clients vaccinated by venue and by age group (Figures 17-25)

When stratifying by age groups, almost all age groupings had the highest number of clients vaccinated at church outreaches. The exceptions were clients less than 5 years old and 25-34 years old that were vaccinated at libraries (n=74 and n=280, respectively). Clients ages 18-24 years old that were vaccinated primarily at school (n=454). Finally, clients 75 years and older were more frequently vaccinated at community centers (n=247) and senior centers (n=204).