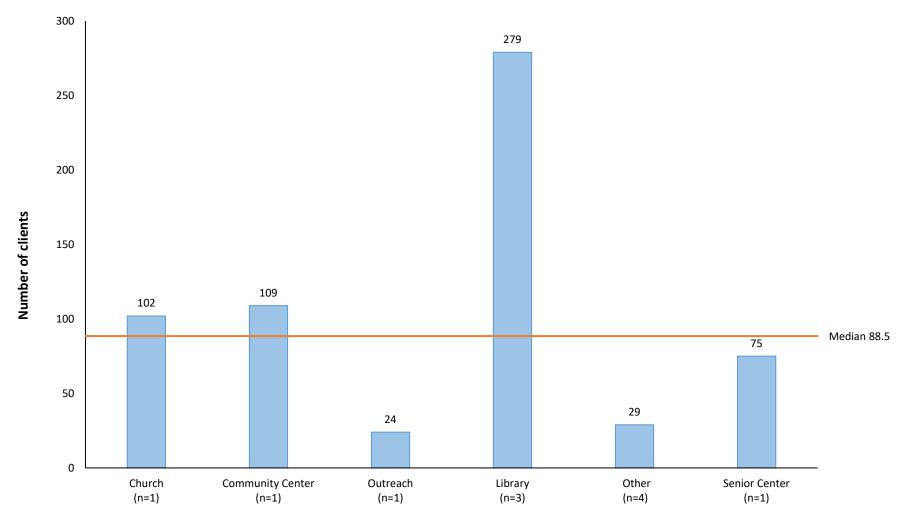

#### Number of clients vaccinated by venue and by race group (Figures 11-16)

Church venues were the most popular locations for Asian (n=2,640), Black/African-American (n=139), and Hispanic/Latino (n=1,394) clients to receive the flu vaccination. The highest number of White/Non-Hispanic and American Indian/Native Alaskans clients were vaccinated at libraries (n=521 and n=11, respectively). The highest number of Native Hawaiian/Pacific Islanders were vaccinated at community centers (n=13).