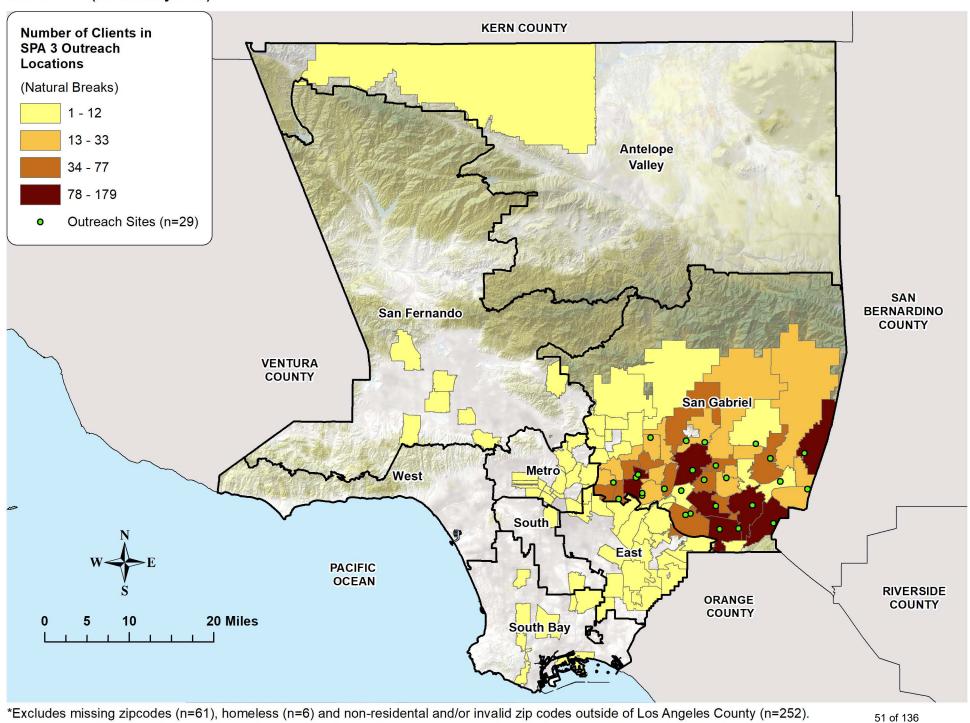

#### Maps (Figures 26-36)

Flu outreach sites were operated throughout Los Angeles County. A majority of persons receiving the flu vaccine were located in ZIP codes that were close to one of the outreach locations (Figure 26). SPA 3 (San Gabriel) and SPA 4 (Metro) had the most Los Angeles County residents vaccinated (Figure 27). When analyzing by Supervisorial District, Districts 1 and 2 had the highest number of persons vaccinated (Figure 28). Though most clients were located near the outreach sites, there were many clients who resided in a ZIP code that was not close to the outreach that they attended (Figures 29-36).