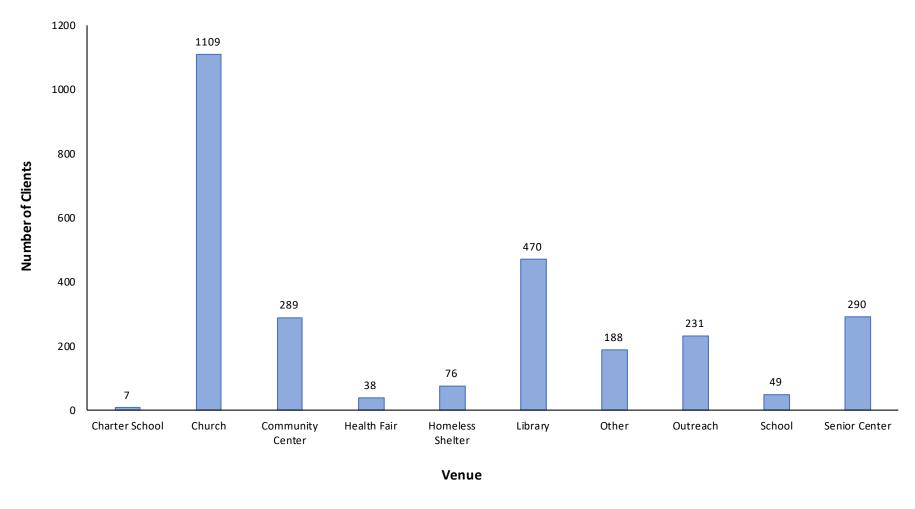

#### Number of clients vaccinated by venue and by SPA (Figures 3-10)

As stated above, many clients were vaccinated at church venues. San Gabriel (SPA 3), Metro (SPA 4), and South (SPA 6) had the highest number of clients vaccinated at their church-based outreach sites, with the highest number in SPA 4 (n=1,788). San Fernando (SPA 2), San Gabriel (SPA 3) and SPA 7 (East) had the highest number of clients vaccinated at libraries, with the highest number in SPA 7 (n=490).