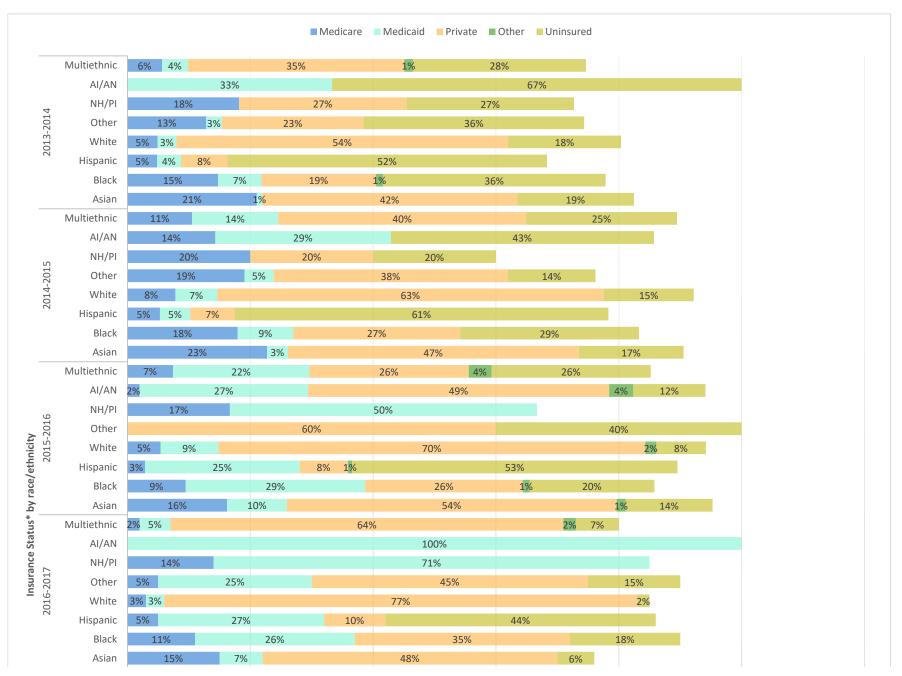

There were some differences in the health insurance status of clients over the six years of data. The percentage of uninsured clients has slightly increased (29%) compared to the declining trend for previous 5 years (from 39% in 2013-2014 to 35% in 2014-2015, 31% in 2015-2016, 27% in 2016-2017 and 27% in 2017-2018). Also, the percentage of clients with private health insurance decreased in the 2018-2019 campaign (28%) compared to the increasing trend in previous years (20% in 2013-2014 to 27% in 2014-2015, 26% in 2015-2016, 28% in 2016-2017 and 33% in 2017-2018). Although venue types where clients were vaccinated changed slightly over time, the highest percentage of clients was consistently vaccinated at churches reaching a peak of 39% in 2016-2017 followed by declines in the most recent campaigns (37% in 2017-2018 and 35% in 2018-2019).

Percentage of uninsured clients vaccinated at flu outreach clinics in 2013-2014, 2014-2015, 2015-2016, 2016-2017, 2017-2018, and 2018-2019 by gender, age group, race/ethnicity, SPA, insurance status and venue type (Figure 43-47)

The distribution of gender among uninsured clients did not vary over six years of flu outreach campaigns (58-62% females, 37-42% males). The distribution of clients by age group also did not change notably over time, with the exception of the 55-64 age group, which constituted 33% of all uninsured clients in 2013-2014, but only 24%, 24%, 26%, 25%, and 26% in 2014-2015, 2015-2016, 2016-2017, 2017-2018, 2018-2019 respectively. This may reflect the impact of the Affordable Care Act (ACA) that was implemented in 2014. In all six flu outreach campaigns, the highest percentage of uninsured clients were Hispanics/Latinos (49-56%) followed by Asians (31-37%). Figure 46 shows that the distribution of uninsured clients by SPA did not vary considerably over the first three years with the highest percentage of uninsured being vaccinated in SPA 6 (23-25%), followed by SPA 4 (17-21%). However, in 2015-2016, 2016-2017 and 2017-2018, there was a notable decrease for SPA 6 (25% to 19% to 12%) and a slight rebound in 2018-2019 (15%). Conversely, there was an increase for SPA 4 (20% to 29% to 35%) from 2015-2016. In the 2018-2019 flu campaign, the percentage of uninsured clients dropped slightly in SPA 4 to 30%. In all six years of flu outreach campaigns, the highest percentage of uninsured clients was vaccinated at churches (38-48%).

Health insurance status of clients vaccinated at flu outreach clinics in 2013-2014, 2014-2015, 2015-2016, 2016-2017, 2017-2018, and 2018-2019 by race/ethnicity and by SPA (Figure 48-55)

Although health insurance status varied by race/ethnicity in all six years of flu outreach campaigns and by Service Planning Areas, the highest percentage of uninsured was consistently Hispanic/Latino clients with some exceptions: Other race in SPA 1 (2016-2017), Native Hawaiian/Pacific Islanders in SPA 2 (2015-2016, 2016-2017, 2017-2018, 2018-2019), Asians in

SPA 5 (2015-2016), and American Indians/Alaskan Natives (AI/AN) in SPAs 1-6 and 8 (2013-2014) and SPAs 2, 4, and 7 (2016-2017) and SPA 5 (2017-2018). Of note, an extremely small number of Native Hawaiian/Pacific Islanders and American Indians/Alaskan Natives determined the higher percentage of uninsured.