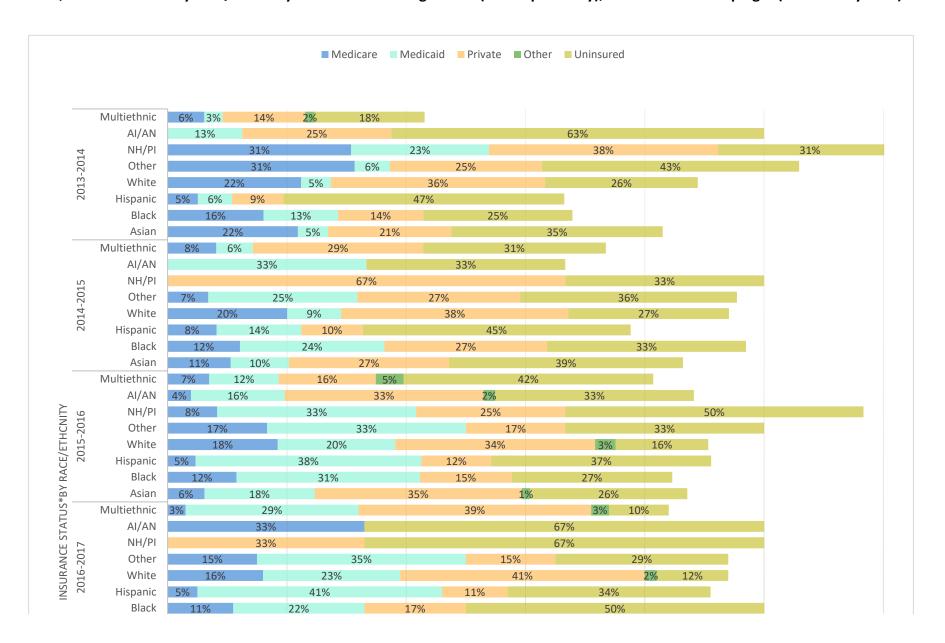

Health insurance status of clients vaccinated at flu outreach clinics in 2013-2014, 2014-2015, 2015-2016, 2016-2017, 2017-2018, and 2018-2019 by race/ethnicity and by SPA (Figure 48-55)

Although health insurance status varied by race/ethnicity in all six years of flu outreach campaigns and by Service Planning Areas, the highest percentage of uninsured was consistently Hispanic/Latino clients with some exceptions: Other race in SPA 1 (2016-2017), Native Hawaiian/Pacific Islanders in SPA 2 (2015-2016, 2016-2017, 2017-2018, 2018-2019), Asians in

SPA 5 (2015-2016), and American Indians/Alaskan Natives (AI/AN) in SPAs 1-6 and 8 (2013-2014) and SPAs 2, 4, and 7 (2016-2017) and SPA 5 (2017-2018). Of note, an extremely small number of Native Hawaiian/Pacific Islanders and American Indians/Alaskan Natives determined the higher percentage of uninsured.