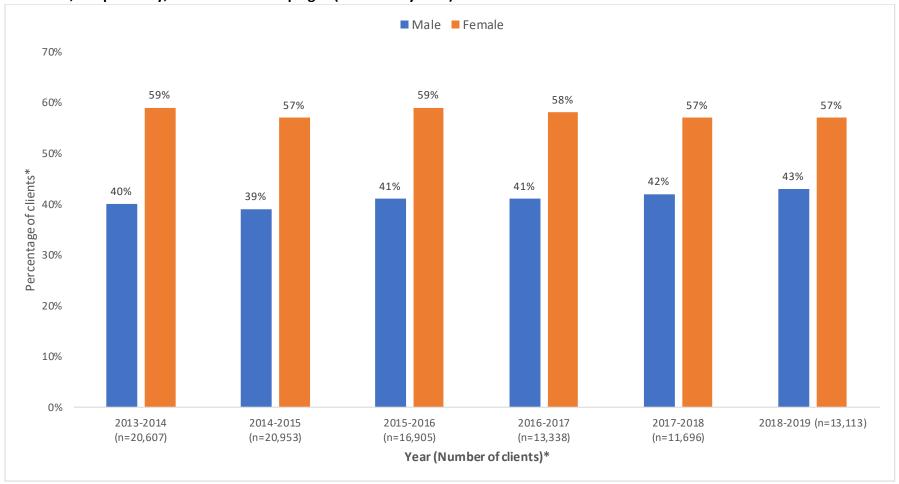

# Characteristics of clients vaccinated at flu outreach clinics during the six years of flu outreach campaigns 2013-2014, 2014-2015, 2015-2016, 2016-2017, 2017-2018, and 2018-2019 (Figures 37-42)

The number of persons vaccinated during flu outreach campaigns increased in 2018-2019 (n=13,113) compared to 2017-2018 (n=11,696). Previous years had shown a steady decline in the number of persons vaccinated (n=13,388 in 2016-2017; n=16,905 in 2015-2016, n=20,953 in 2014-2015, and n=20,607 in 2013-2014). However, the distribution of many socio-demographic factors of clients did not vary over time. The distribution of gender remained relatively consistent over six years of flu outreach (57-59% females, 39-43% males). The client's age group distribution over the six flu campaigns also remained fairly steady with the highest percentage of those vaccinated being aged 55-64 years old (ranging from 21% to 23%). Some variation was seen over the six flu campaigns regarding race, with Hispanics/Latinos (ranging from 35% to 41%) and Asians (ranging from 33% to 39%) constituting the majority of clients. Of note, Hispanic/Latinos clients experienced a decrease in vaccinations (41% to 35%) over the past six

The distribution of gender among uninsured clients did not vary over six years of flu outreach campaigns (58-62% females, 37-42% males). The distribution of clients by age group also did not change notably over time, with the exception of the 55-64 age group, which constituted 33% of all uninsured clients in 2013-2014, but only 24%, 24%, 26%, 25%, and 26% in 2014-2015, 2015-2016, 2016-2017, 2017-2018, 2018-2019 respectively. This may reflect the impact of the Affordable Care Act (ACA) that was implemented in 2014. In all six flu outreach campaigns, the highest percentage of uninsured clients were Hispanics/Latinos (49-56%) followed by Asians (31-37%). Figure 46 shows that the distribution of uninsured clients by SPA did not vary considerably over the first three years with the highest percentage of uninsured being vaccinated in SPA 6 (23-25%), followed by SPA 4 (17-21%). However, in 2015-2016, 2016-2017 and 2017-2018, there was a notable decrease for SPA 6 (25% to 19% to 12%) and a slight rebound in 2018-2019 (15%). Conversely, there was an increase for SPA 4 (20% to 29% to 35%) from 2015-2016. In the 2018-2019 flu campaign, the percentage of uninsured clients dropped slightly in SPA 4 to 30%. In all six years of flu outreach campaigns, the highest percentage of uninsured clients was vaccinated at churches (38-48%).