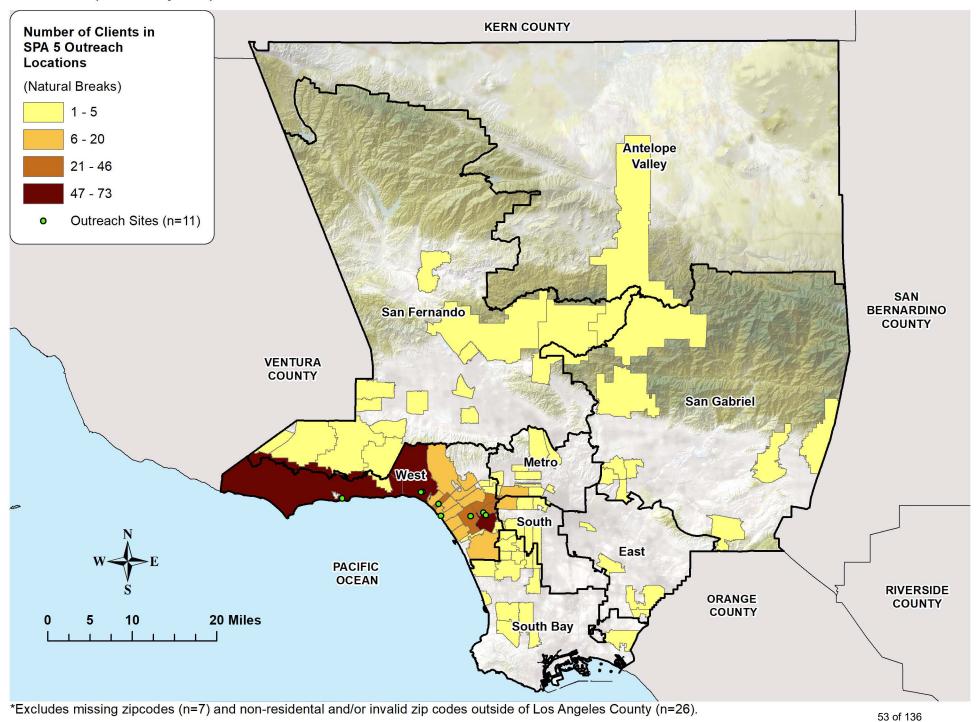

| Figure 33. Number of Clients by Zip Code of Residence in SPA 5 Outreaches (n=585),                                                                                  |       |
|---------------------------------------------------------------------------------------------------------------------------------------------------------------------|-------|
| 2018-2019 Flu Outreach Campaign, October 2018 – March 2019. (Preliminary Data)                                                                                      | 53    |
| Figure 34. Number of Clients by Zip Code of Residence in SPA 6 Outreaches (n=1,536), 2018-2019 Flu Outreach Campaign, October 2018 – March 2019. (Preliminary Data) | 54    |
| Figure 35. Number of Clients by Zip Code of Residence in SPA 7 Outreaches (n=1,186),                                                                                |       |
| 2018-2019 Flu Outreach Campaign, October 2018 – March 2019. (Preliminary Data)                                                                                      | 55    |
| Figure 36. Number of Clients by Zip Code of Residence in SPA 8 Outreaches (n=1,1,34)                                                                                |       |
| 2018-2019 Flu Outreach Campaign, October 2018 – March 2019 (Preliminary Data)                                                                                       | 56    |
| Figure 37. Clients vaccinated at Flu Outreach clinics by gender, 2013-2014, 2014-2015,                                                                              |       |
| 2015-2016, 2016-2017, 2017-2018, and 2018-2019, respectively, Flu Outreach Campaign                                                                                 | ١.    |
| (Preliminary Data)                                                                                                                                                  | 57    |
| Figure 38. Clients vaccinated at Flu Outreach clinics by age group, 2013-2014, 2014-2015,                                                                           |       |
| 2015-2016, 2016-2017, 2017-2018, and 2018-2019, respectively, Flu Outreach Campaign                                                                                 | ١.    |
| (Preliminary Data)                                                                                                                                                  | 58    |
| Figure 39. Clients vaccinated at Flu Outreach clinics by race/ethnicity, 2013-2014,                                                                                 |       |
| 2014-2015, 2015-2016, 2016-2017, 2017-2018 and 2018-2019, respectively,                                                                                             |       |
| Flu Outreach Campaign. (Preliminary Data)                                                                                                                           | 59    |
| Figure 40. Clients vaccinated at Flu Outreach clinics by insurance status,                                                                                          |       |
| 2013-2014, 2014-2015, 2015-2016, 2016-2017, 2017-2018 and 2018-2019, respectively,                                                                                  |       |
| Flu Outreach Campaign. (Preliminary Data)                                                                                                                           | 60    |
| Figure 41. Clients vaccinated at Flu Outreach clinics by Service Planning Area,                                                                                     |       |
| 2013-2014, 2014-2015, 2015-2016, 2016-2017, 2017-2018, and 2018-2019, respectively                                                                                  | , Flu |
| Outreach Campaign. (Preliminary Data)                                                                                                                               | 61    |
| Figure 42. Clients vaccinated at Flu Outreach clinics by venue type, 2013-2014,                                                                                     |       |
| 2014-2015, 2015-2016, 2016-2017, 2017-2018, and 2018-2019, respectively, Flu Outread                                                                                | :h    |
| Campaign. (Preliminary Data)                                                                                                                                        | 62    |
| Figure 43. Uninsured clients vaccinated at Flu Outreach Clinics, 2013-2014, 2014-2015,                                                                              |       |
| 2015-2016, 2016-2017, 2017-2018, and 2018-2019, by gender, Flu Outreach Campaign.                                                                                   |       |
| (Preliminary Data)                                                                                                                                                  | 63    |
|                                                                                                                                                                     |       |

#### Maps (Figures 26-36)

Flu outreach sites were operated throughout Los Angeles County. A majority of persons receiving the flu vaccine were located in ZIP codes that were close to one of the outreach locations (Figure 26). SPA 3 (San Gabriel) and SPA 4 (Metro) had the most Los Angeles County residents vaccinated (Figure 27). When analyzing by Supervisorial District, Districts 1 and 2 had the highest number of persons vaccinated (Figure 28). Though most clients were located near the outreach sites, there were many clients who resided in a ZIP code that was not close to the outreach that they attended (Figures 29-36).