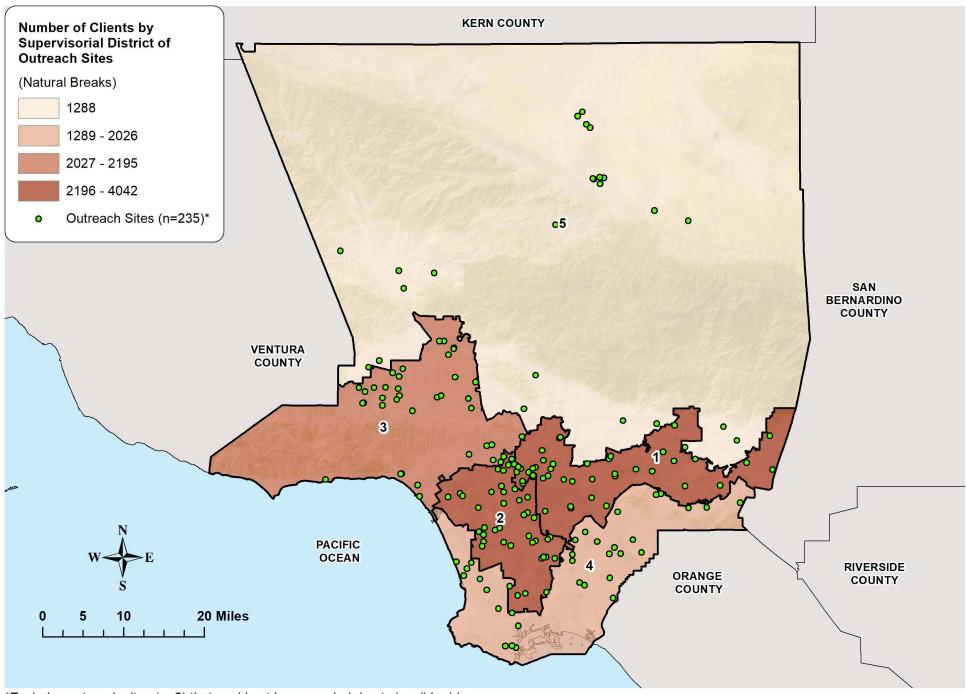

#### Maps (Figures 26-36)

Flu outreach sites were operated throughout Los Angeles County. A majority of persons receiving the flu vaccine were located in ZIP codes that were close to one of the outreach locations (Figure 26). SPA 3 (San Gabriel) and SPA 4 (Metro) had the most Los Angeles County residents vaccinated (Figure 27). When analyzing by Supervisorial District, Districts 1 and 2 had the highest number of persons vaccinated (Figure 28). Though most clients were located near the outreach sites, there were many clients who resided in a ZIP code that was not close to the outreach that they attended (Figures 29-36).