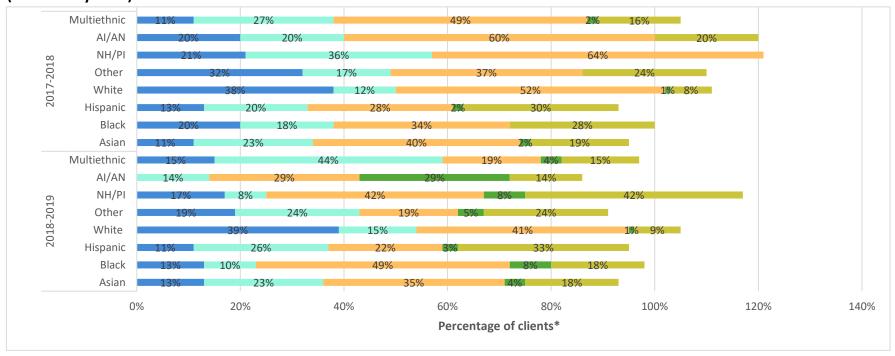

Health insurance status of clients vaccinated at flu outreach clinics in 2013-2014, 2014-2015, 2015-2016, 2016-2017, 2017-2018, and 2018-2019 by race/ethnicity and by SPA (Figure 48-55)

Although health insurance status varied by race/ethnicity in all six years of flu outreach campaigns and by Service Planning Areas, the highest percentage of uninsured was consistently Hispanic/Latino clients with some exceptions: Other race in SPA 1 (2016-2017), Native Hawaiian/Pacific Islanders in SPA 2 (2015-2016, 2016-2017, 2017-2018, 2018-2019), Asians in

SPA 5 (2015-2016), and American Indians/Alaskan Natives (AI/AN) in SPAs 1-6 and 8 (2013-2014) and SPAs 2, 4, and 7 (2016-2017) and SPA 5 (2017-2018). Of note, an extremely small number of Native Hawaiian/Pacific Islanders and American Indians/Alaskan Natives determined the higher percentage of uninsured.