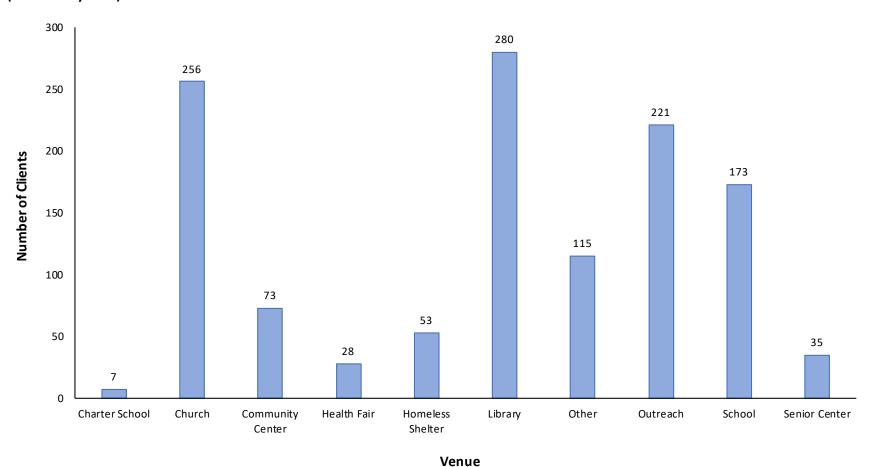

#### Number of clients vaccinated by venue and by age group (Figures 17-25)

When stratifying by age groups, almost all age groupings had the highest number of clients vaccinated at church outreaches. The exceptions were clients less than 5 years old and 25-34 years old that were vaccinated at libraries (n=74 and n=280, respectively). Clients ages 18-24 years old that were vaccinated primarily at school (n=454). Finally, clients 75 years and older were more frequently vaccinated at community centers (n=247) and senior centers (n=204).