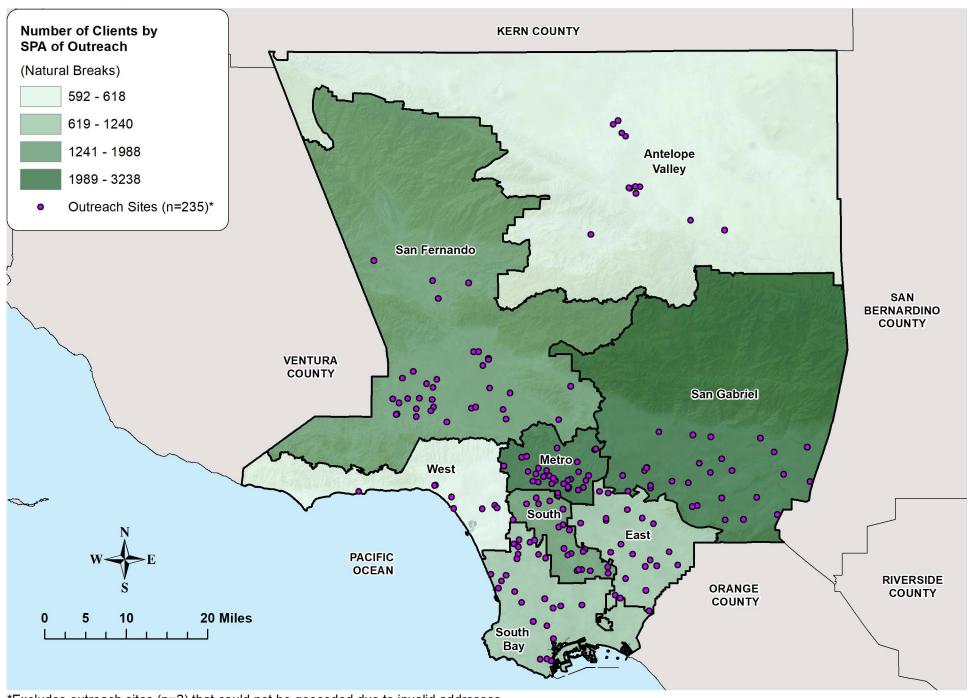

#### Maps (Figures 26-36)

Flu outreach sites were operated throughout Los Angeles County. A majority of persons receiving the flu vaccine were located in ZIP codes that were close to one of the outreach locations (Figure 26). SPA 3 (San Gabriel) and SPA 4 (Metro) had the most Los Angeles County residents vaccinated (Figure 27). When analyzing by Supervisorial District, Districts 1 and 2 had the highest number of persons vaccinated (Figure 28). Though most clients were located near the outreach sites, there were many clients who resided in a ZIP code that was not close to the outreach that they attended (Figures 29-36).