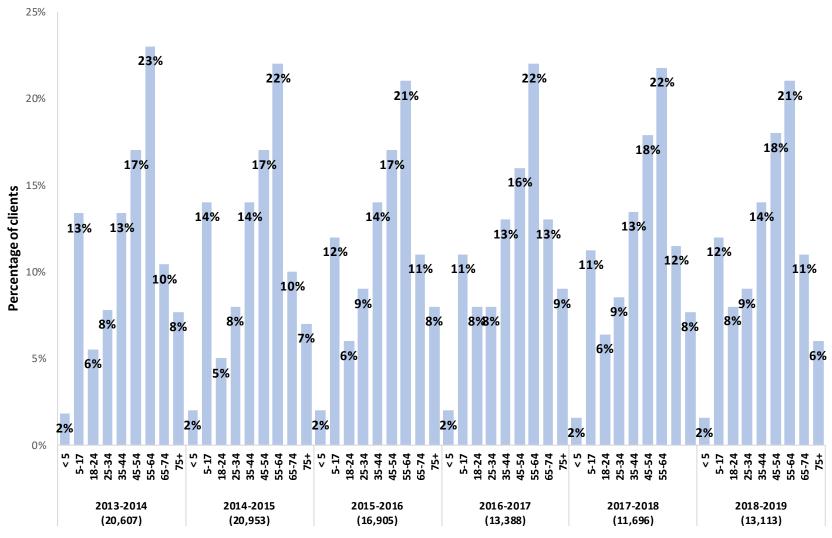

# Characteristics of clients vaccinated at flu outreach clinics during the six years of flu outreach campaigns 2013-2014, 2014-2015, 2015-2016, 2016-2017, 2017-2018, and 2018-2019 (Figures 37-42)

The number of persons vaccinated during flu outreach campaigns increased in 2018-2019 (n=13,113) compared to 2017-2018 (n=11,696). Previous years had shown a steady decline in the number of persons vaccinated (n=13,388 in 2016-2017; n=16,905 in 2015-2016, n=20,953 in 2014-2015, and n=20,607 in 2013-2014). However, the distribution of many socio-demographic factors of clients did not vary over time. The distribution of gender remained relatively consistent over six years of flu outreach (57-59% females, 39-43% males). The client's age group distribution over the six flu campaigns also remained fairly steady with the highest percentage of those vaccinated being aged 55-64 years old (ranging from 21% to 23%). Some variation was seen over the six flu campaigns regarding race, with Hispanics/Latinos (ranging from 35% to 41%) and Asians (ranging from 33% to 39%) constituting the majority of clients. Of note, Hispanic/Latinos clients experienced a decrease in vaccinations (41% to 35%) over the past six