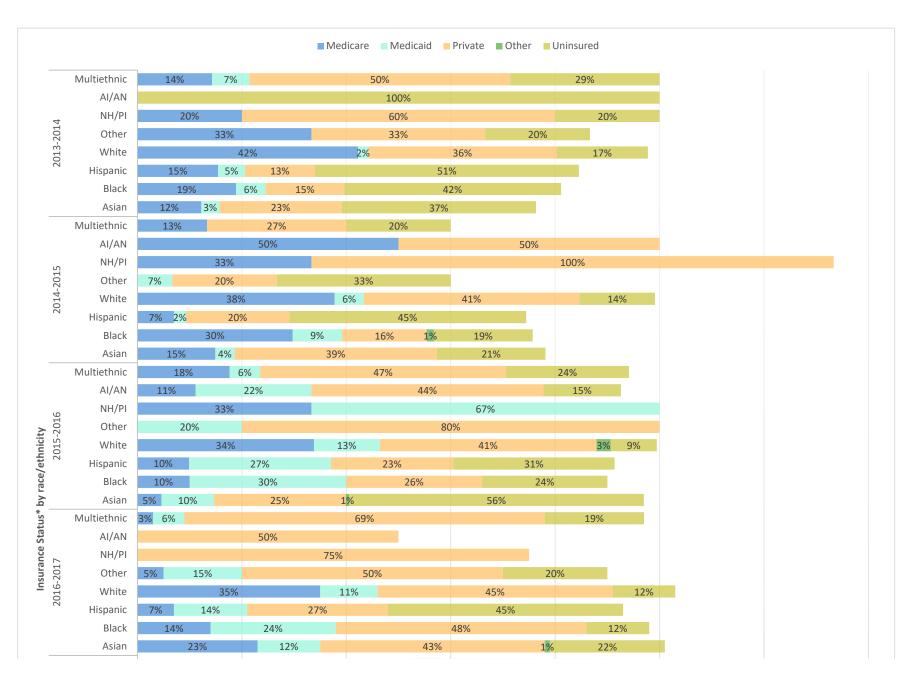

There were some differences in the health insurance status of clients over the six years of data. The percentage of uninsured clients has slightly increased (29%) compared to the declining trend for previous 5 years (from 39% in 2013-2014 to 35% in 2014-2015, 31% in 2015-2016, 27% in 2016-2017 and 27% in 2017-2018). Also, the percentage of clients with private health insurance decreased in the 2018-2019 campaign (28%) compared to the increasing trend in previous years (20% in 2013-2014 to 27% in 2014-2015, 26% in 2015-2016, 28% in 2016-2017 and 33% in 2017-2018). Although venue types where clients were vaccinated changed slightly over time, the highest percentage of clients was consistently vaccinated at churches reaching a peak of 39% in 2016-2017 followed by declines in the most recent campaigns (37% in 2017-2018 and 35% in 2018-2019).

Percentage of uninsured clients vaccinated at flu outreach clinics in 2013-2014, 2014-2015, 2015-2016, 2016-2017, 2017-2018, and 2018-2019 by gender, age group, race/ethnicity, SPA, insurance status and venue type (Figure 43-47)

The distribution of gender among uninsured clients did not vary over six years of flu outreach campaigns (58-62% females, 37-42% males). The distribution of clients by age group also did not change notably over time, with the exception of the 55-64 age group, which constituted 33% of all uninsured clients in 2013-2014, but only 24%, 24%, 26%, 25%, and 26% in 2014-2015, 2015-2016, 2016-2017, 2017-2018, 2018-2019 respectively. This may reflect the impact of the Affordable Care Act (ACA) that was implemented in 2014. In all six flu outreach campaigns, the highest percentage of uninsured clients were Hispanics/Latinos (49-56%) followed by Asians (31-37%). Figure 46 shows that the distribution of uninsured clients by SPA did not vary considerably over the first three years with the highest percentage of uninsured being vaccinated in SPA 6 (23-25%), followed by SPA 4 (17-21%). However, in 2015-2016, 2016-2017 and 2017-2018, there was a notable decrease for SPA 6 (25% to 19% to 12%) and a slight rebound in 2018-2019 (15%). Conversely, there was an increase for SPA 4 (20% to 29% to 35%) from 2015-2016. In the 2018-2019 flu campaign, the percentage of uninsured clients dropped slightly in SPA 4 to 30%. In all six years of flu outreach campaigns, the highest percentage of uninsured clients was vaccinated at churches (38-48%).

Health insurance status of clients vaccinated at flu outreach clinics in 2013-2014, 2014-2015, 2015-2016, 2016-2017, 2017-2018, and 2018-2019 by race/ethnicity and by SPA (Figure 48-55)

Although health insurance status varied by race/ethnicity in all six years of flu outreach campaigns and by Service Planning Areas, the highest percentage of uninsured was consistently Hispanic/Latino clients with some exceptions: Other race in SPA 1 (2016-2017), Native Hawaiian/Pacific Islanders in SPA 2 (2015-2016, 2016-2017, 2017-2018, 2018-2019), Asians in

SPA 5 (2015-2016), and American Indians/Alaskan Natives (AI/AN) in SPAs 1-6 and 8 (2013-2014) and SPAs 2, 4, and 7 (2016-2017) and SPA 5 (2017-2018). Of note, an extremely small number of Native Hawaiian/Pacific Islanders and American Indians/Alaskan Natives determined the higher percentage of uninsured.