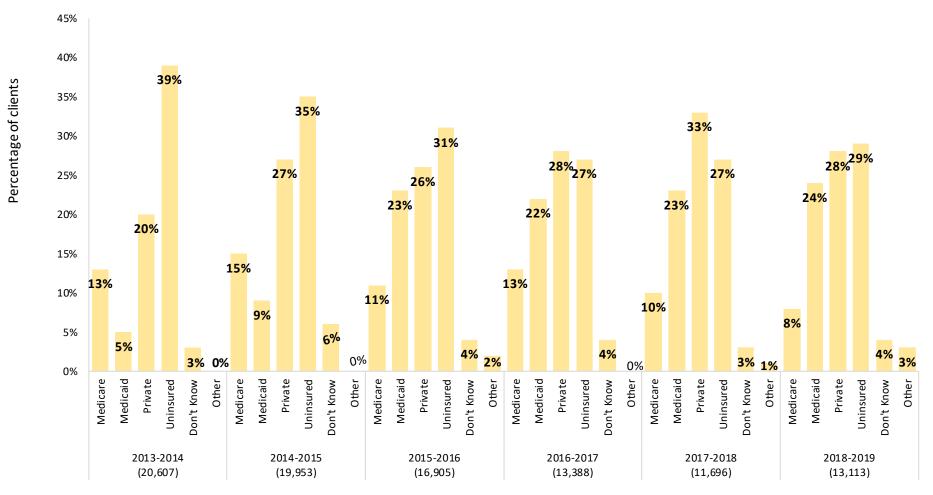

There were some differences in the health insurance status of clients over the six years of data. The percentage of uninsured clients has slightly increased (29%) compared to the declining trend for previous 5 years (from 39% in 2013-2014 to 35% in 2014-2015, 31% in 2015-2016, 27% in 2016-2017 and 27% in 2017-2018). Also, the percentage of clients with private health insurance decreased in the 2018-2019 campaign (28%) compared to the increasing trend in previous years (20% in 2013-2014 to 27% in 2014-2015, 26% in 2015-2016, 28% in 2016-2017 and 33% in 2017-2018). Although venue types where clients were vaccinated changed slightly over time, the highest percentage of clients was consistently vaccinated at churches reaching a peak of 39% in 2016-2017 followed by declines in the most recent campaigns (37% in 2017-2018 and 35% in 2018-2019).