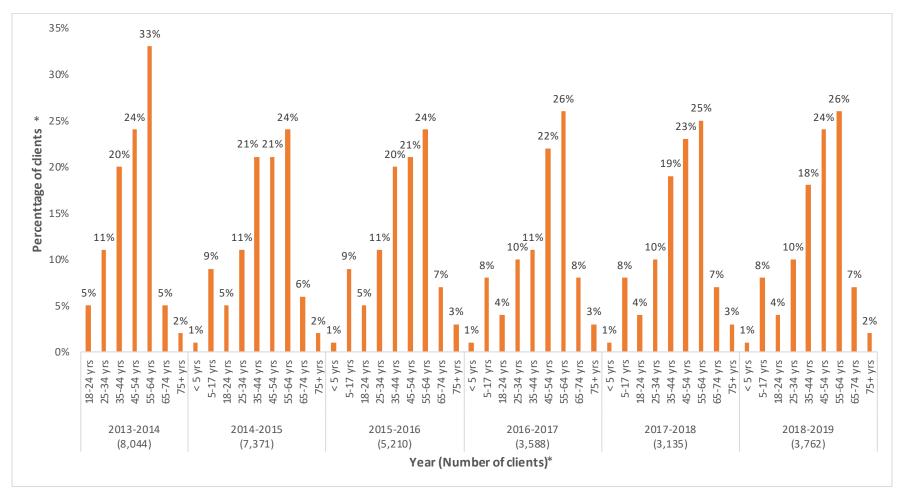

# Characteristics of clients vaccinated at flu outreach clinics during the six years of flu outreach campaigns 2013-2014, 2014-2015, 2015-2016, 2016-2017, 2017-2018, and 2018-2019 (Figures 37-42)

The number of persons vaccinated during flu outreach campaigns increased in 2018-2019 (n=13,113) compared to 2017-2018 (n=11,696). Previous years had shown a steady decline in the number of persons vaccinated (n=13,388 in 2016-2017; n=16,905 in 2015-2016, n=20,953 in 2014-2015, and n=20,607 in 2013-2014). However, the distribution of many socio-demographic factors of clients did not vary over time. The distribution of gender remained relatively consistent over six years of flu outreach (57-59% females, 39-43% males). The client's age group distribution over the six flu campaigns also remained fairly steady with the highest percentage of those vaccinated being aged 55-64 years old (ranging from 21% to 23%). Some variation was seen over the six flu campaigns regarding race, with Hispanics/Latinos (ranging from 35% to 41%) and Asians (ranging from 33% to 39%) constituting the majority of clients. Of note, Hispanic/Latinos clients experienced a decrease in vaccinations (41% to 35%) over the past six

years. While Asian clients experienced an increase in vaccinations over the past 5 years (33% to 39%), there was a slight decline in percentage of Asian clients in the current outreach campaign (36%). Overall, the distribution of clients by SPA did not vary, with the highest percentage vaccinated in SPA 3 (21-24%) from 2013-2017 and SPA 4 (15-27%) from 2017-2018 to the present. Of note, SPA 4 experienced a marked increase in vaccinations from 2014-2015 to 2017-2018 (15% to 27%).