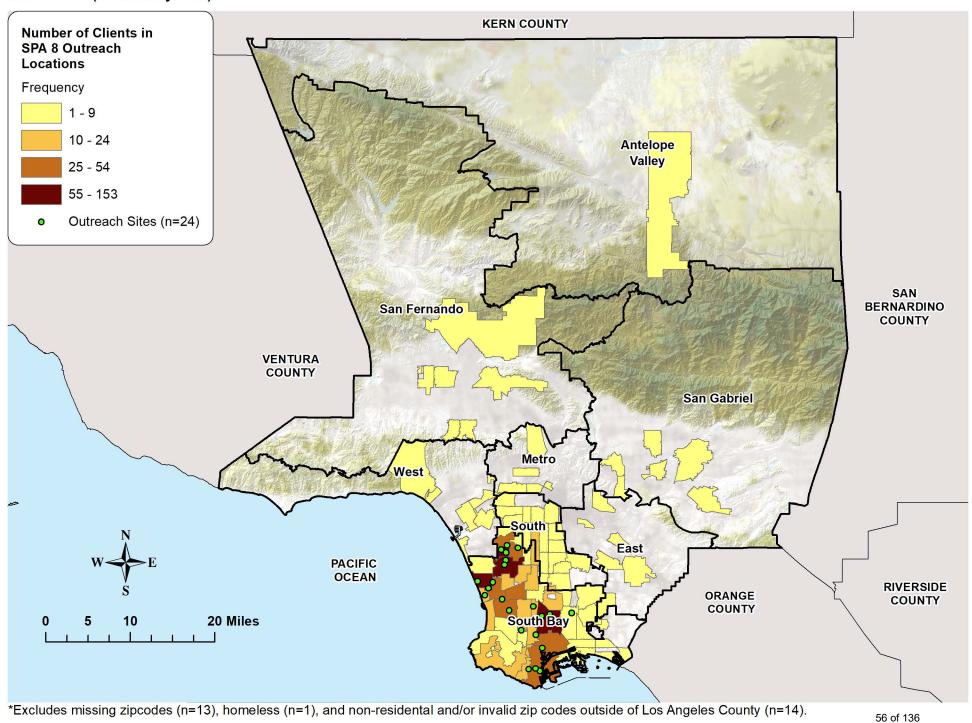

| Figure 33. Number of Clients by Zip Code of Residence in SPA 5 Outreaches (n=585),                                                                                  |       |
|---------------------------------------------------------------------------------------------------------------------------------------------------------------------|-------|
| 2018-2019 Flu Outreach Campaign, October 2018 – March 2019. (Preliminary Data)                                                                                      | 53    |
| Figure 34. Number of Clients by Zip Code of Residence in SPA 6 Outreaches (n=1,536), 2018-2019 Flu Outreach Campaign, October 2018 – March 2019. (Preliminary Data) | 54    |
| Figure 35. Number of Clients by Zip Code of Residence in SPA 7 Outreaches (n=1,186),                                                                                |       |
| 2018-2019 Flu Outreach Campaign, October 2018 – March 2019. (Preliminary Data)                                                                                      | 55    |
| Figure 36. Number of Clients by Zip Code of Residence in SPA 8 Outreaches (n=1,1,34)                                                                                |       |
| 2018-2019 Flu Outreach Campaign, October 2018 – March 2019 (Preliminary Data)                                                                                       | 56    |
| Figure 37. Clients vaccinated at Flu Outreach clinics by gender, 2013-2014, 2014-2015,                                                                              |       |
| 2015-2016, 2016-2017, 2017-2018, and 2018-2019, respectively, Flu Outreach Campaign                                                                                 | ١.    |
| (Preliminary Data)                                                                                                                                                  | 57    |
| Figure 38. Clients vaccinated at Flu Outreach clinics by age group, 2013-2014, 2014-2015,                                                                           |       |
| 2015-2016, 2016-2017, 2017-2018, and 2018-2019, respectively, Flu Outreach Campaign                                                                                 | ١.    |
| (Preliminary Data)                                                                                                                                                  | 58    |
| Figure 39. Clients vaccinated at Flu Outreach clinics by race/ethnicity, 2013-2014,                                                                                 |       |
| 2014-2015, 2015-2016, 2016-2017, 2017-2018 and 2018-2019, respectively,                                                                                             |       |
| Flu Outreach Campaign. (Preliminary Data)                                                                                                                           | 59    |
| Figure 40. Clients vaccinated at Flu Outreach clinics by insurance status,                                                                                          |       |
| 2013-2014, 2014-2015, 2015-2016, 2016-2017, 2017-2018 and 2018-2019, respectively,                                                                                  |       |
| Flu Outreach Campaign. (Preliminary Data)                                                                                                                           | 60    |
| Figure 41. Clients vaccinated at Flu Outreach clinics by Service Planning Area,                                                                                     |       |
| 2013-2014, 2014-2015, 2015-2016, 2016-2017, 2017-2018, and 2018-2019, respectively                                                                                  | , Flu |
| Outreach Campaign. (Preliminary Data)                                                                                                                               | 61    |
| Figure 42. Clients vaccinated at Flu Outreach clinics by venue type, 2013-2014,                                                                                     |       |
| 2014-2015, 2015-2016, 2016-2017, 2017-2018, and 2018-2019, respectively, Flu Outread                                                                                | :h    |
| Campaign. (Preliminary Data)                                                                                                                                        | 62    |
| Figure 43. Uninsured clients vaccinated at Flu Outreach Clinics, 2013-2014, 2014-2015,                                                                              |       |
| 2015-2016, 2016-2017, 2017-2018, and 2018-2019, by gender, Flu Outreach Campaign.                                                                                   |       |
| (Preliminary Data)                                                                                                                                                  | 63    |
|                                                                                                                                                                     |       |

#### Maps (Figures 26-36)

Flu outreach sites were operated throughout Los Angeles County. A majority of persons receiving the flu vaccine were located in ZIP codes that were close to one of the outreach locations (Figure 26). SPA 3 (San Gabriel) and SPA 4 (Metro) had the most Los Angeles County residents vaccinated (Figure 27). When analyzing by Supervisorial District, Districts 1 and 2 had the highest number of persons vaccinated (Figure 28). Though most clients were located near the outreach sites, there were many clients who resided in a ZIP code that was not close to the outreach that they attended (Figures 29-36).