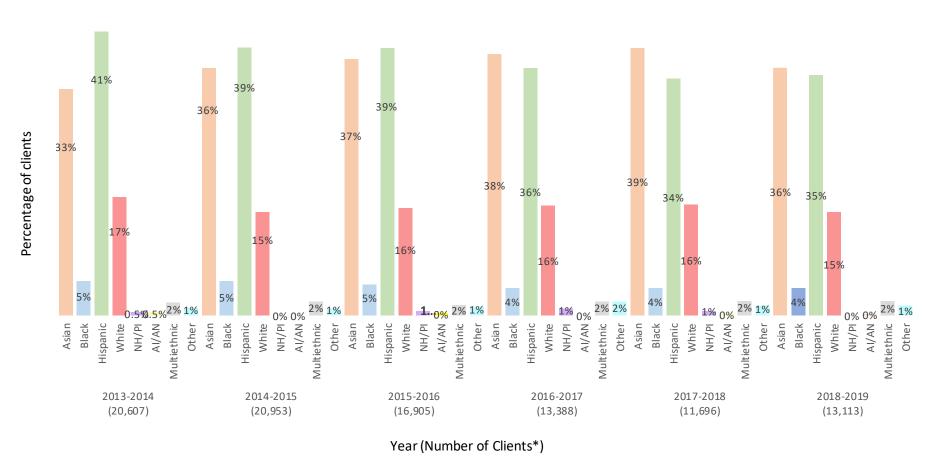

# Characteristics of clients vaccinated at flu outreach clinics during the six years of flu outreach campaigns 2013-2014, 2014-2015, 2015-2016, 2016-2017, 2017-2018, and 2018-2019 (Figures 37-42)

The number of persons vaccinated during flu outreach campaigns increased in 2018-2019 (n=13,113) compared to 2017-2018 (n=11,696). Previous years had shown a steady decline in the number of persons vaccinated (n=13,388 in 2016-2017; n=16,905 in 2015-2016, n=20,953 in 2014-2015, and n=20,607 in 2013-2014). However, the distribution of many socio-demographic factors of clients did not vary over time. The distribution of gender remained relatively consistent over six years of flu outreach (57-59% females, 39-43% males). The client's age group distribution over the six flu campaigns also remained fairly steady with the highest percentage of those vaccinated being aged 55-64 years old (ranging from 21% to 23%). Some variation was seen over the six flu campaigns regarding race, with Hispanics/Latinos (ranging from 35% to 41%) and Asians (ranging from 33% to 39%) constituting the majority of clients. Of note, Hispanic/Latinos clients experienced a decrease in vaccinations (41% to 35%) over the past six

years. While Asian clients experienced an increase in vaccinations over the past 5 years (33% to 39%), there was a slight decline in percentage of Asian clients in the current outreach campaign (36%). Overall, the distribution of clients by SPA did not vary, with the highest percentage vaccinated in SPA 3 (21-24%) from 2013-2017 and SPA 4 (15-27%) from 2017-2018 to the present. Of note, SPA 4 experienced a marked increase in vaccinations from 2014-2015 to 2017-2018 (15% to 27%).