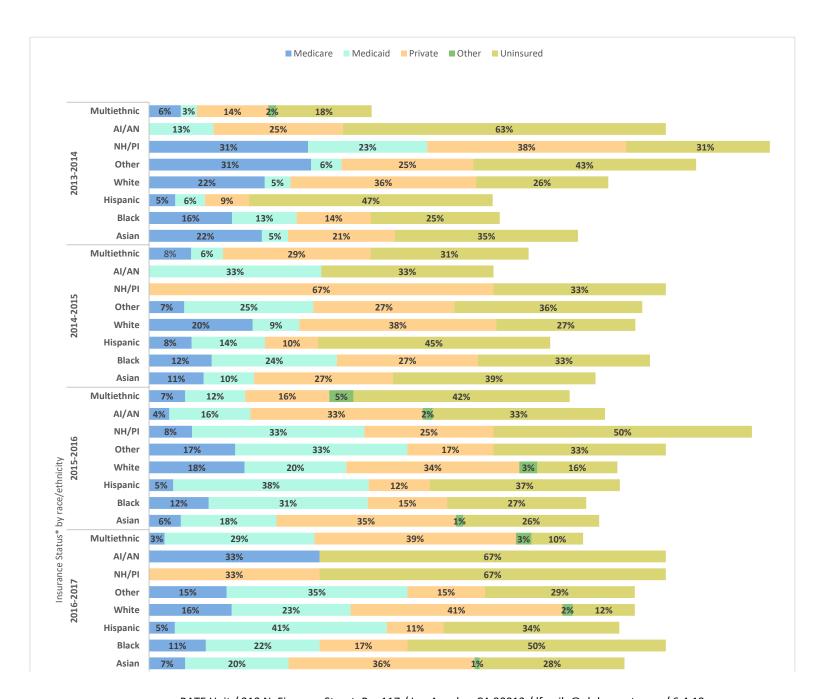

Health insurance status of clients vaccinated at flu outreach clinics in 2013-2014, 2014-2015, 2015-2016, 2016-2017, 2017-2018, and 2018-2019 by race/ethnicity and by SPA (Figure 48-55)

Although health insurance status varied by race/ethnicity in all six years of flu outreach campaigns and by Service Planning Areas, the highest percentage of uninsured was consistently Hispanic/Latino clients with some exceptions: Other race in SPA 1 (2016-2017), Native Hawaiian/Pacific Islanders in SPA 2 (2015-2016, 2016-2017, 2017-2018, 2018-2019), Asians in

SPA 5 (2015-2016), and American Indians/Alaskan Natives (AI/AN) in SPAs 1-6 and 8 (2013-2014) and SPAs 2, 4, and 7 (2016-2017) and SPA 5 (2017-2018). Of note, an extremely small number of Native Hawaiian/Pacific Islanders and American Indians/Alaskan Natives determined the higher percentage of uninsured.