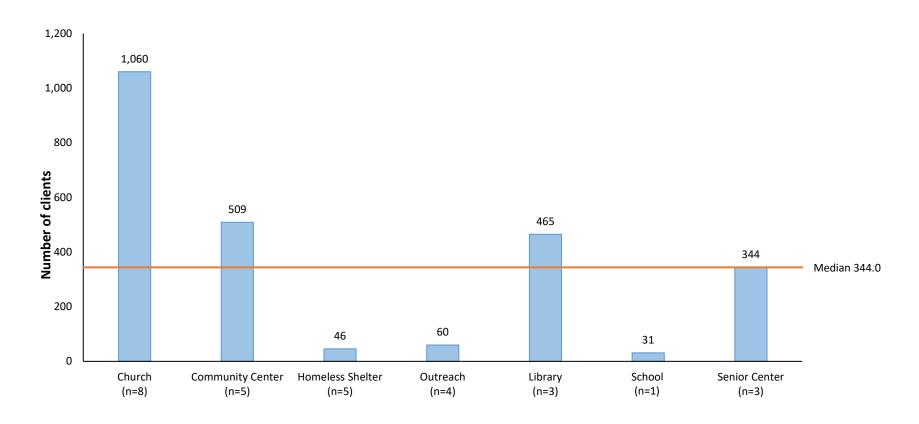

#### Number of clients vaccinated by venue and by SPA (Figures 3-10)

As stated above, many clients were vaccinated at church venues. San Gabriel (SPA 3), Metro (SPA 4), and South (SPA 6) had the highest number of clients vaccinated at their church-based outreach sites, with the highest number in SPA 4 (n=1,788). San Fernando (SPA 2), San Gabriel (SPA 3) and SPA 7 (East) had the highest number of clients vaccinated at libraries, with the highest number in SPA 7 (n=490).