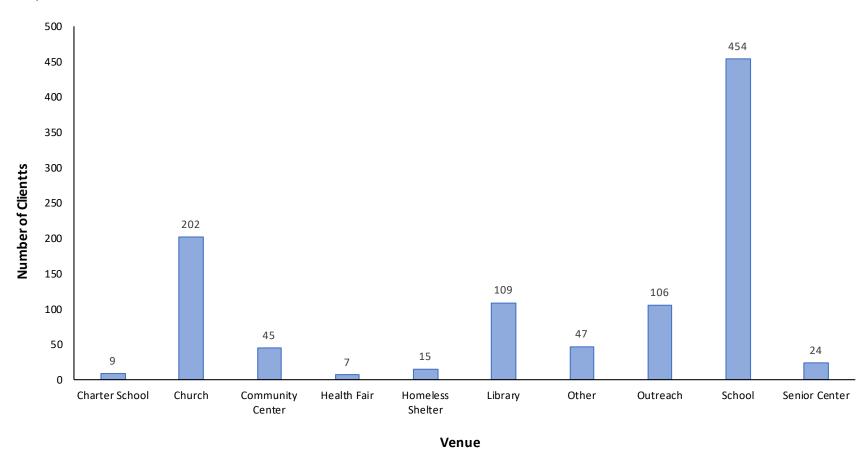

#### Number of clients vaccinated by venue and by age group (Figures 17-25)

When stratifying by age groups, almost all age groupings had the highest number of clients vaccinated at church outreaches. The exceptions were clients less than 5 years old and 25-34 years old that were vaccinated at libraries (n=74 and n=280, respectively). Clients ages 18-24 years old that were vaccinated primarily at school (n=454). Finally, clients 75 years and older were more frequently vaccinated at community centers (n=247) and senior centers (n=204).