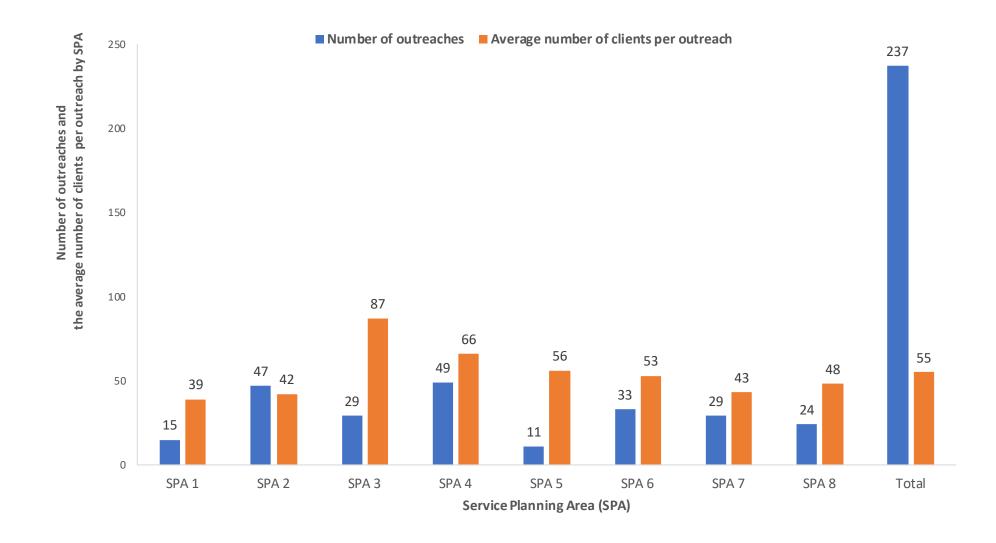

#### Number of outreach events (Figure 1)

Overall, the Department of Public Health offered 237 flu outreach events throughout Los Angeles County. On average, DPH vaccinated 55 clients per event. All Los Angeles County Service Planning Areas participated in this flu outreach campaign. SPA 2 and SPA 4 managed the most events (47 and 49, respectively). The largest average number of clients per outreach was seen in SPA 3, with approximately 87 clients per event.