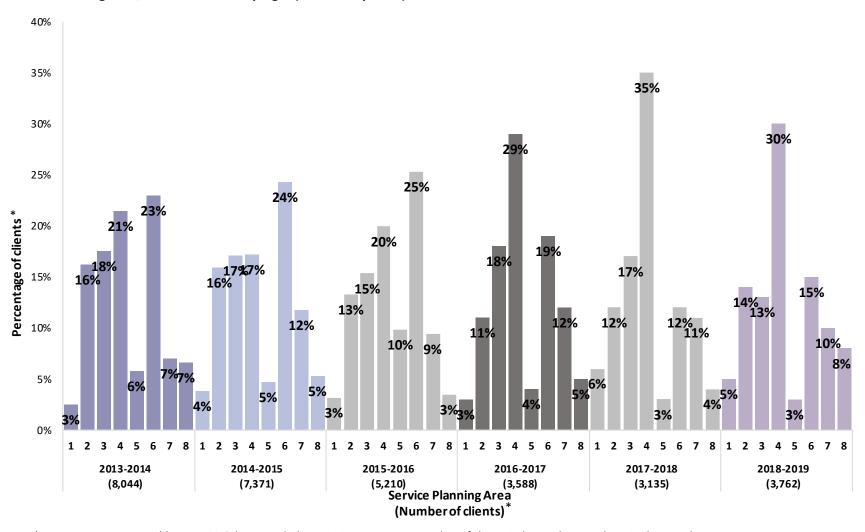

years. While Asian clients experienced an increase in vaccinations over the past 5 years (33% to 39%), there was a slight decline in percentage of Asian clients in the current outreach campaign (36%). Overall, the distribution of clients by SPA did not vary, with the highest percentage vaccinated in SPA 3 (21-24%) from 2013-2017 and SPA 4 (15-27%) from 2017-2018 to the present. Of note, SPA 4 experienced a marked increase in vaccinations from 2014-2015 to 2017-2018 (15% to 27%).