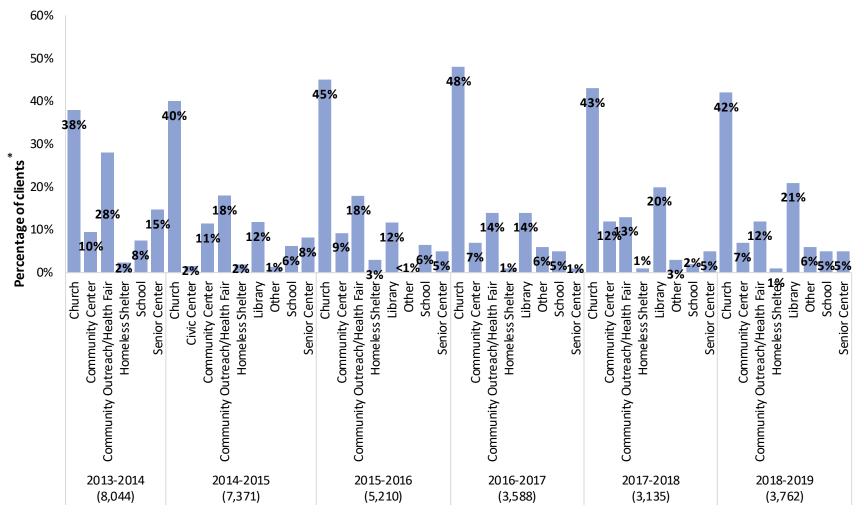

There were some differences in the health insurance status of clients over the six years of data. The percentage of uninsured clients has slightly increased (29%) compared to the declining trend for previous 5 years (from 39% in 2013-2014 to 35% in 2014-2015, 31% in 2015-2016, 27% in 2016-2017 and 27% in 2017-2018). Also, the percentage of clients with private health insurance decreased in the 2018-2019 campaign (28%) compared to the increasing trend in previous years (20% in 2013-2014 to 27% in 2014-2015, 26% in 2015-2016, 28% in 2016-2017 and 33% in 2017-2018). Although venue types where clients were vaccinated changed slightly over time, the highest percentage of clients was consistently vaccinated at churches reaching a peak of 39% in 2016-2017 followed by declines in the most recent campaigns (37% in 2017-2018 and 35% in 2018-2019).