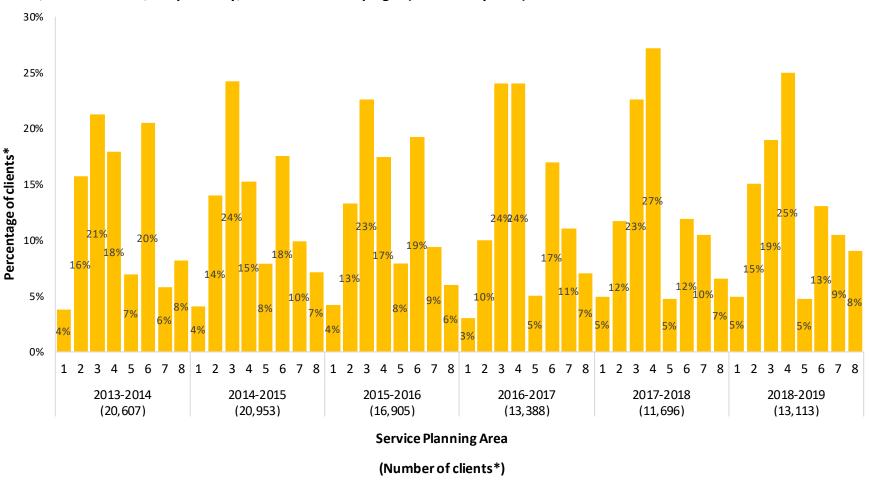

years. While Asian clients experienced an increase in vaccinations over the past 5 years (33% to 39%), there was a slight decline in percentage of Asian clients in the current outreach campaign (36%). Overall, the distribution of clients by SPA did not vary, with the highest percentage vaccinated in SPA 3 (21-24%) from 2013-2017 and SPA 4 (15-27%) from 2017-2018 to the present. Of note, SPA 4 experienced a marked increase in vaccinations from 2014-2015 to 2017-2018 (15% to 27%).

| Figure 33. Number of Clients by Zip Code of Residence in SPA 5 Outreaches (n=585),                                                                                  |       |
|---------------------------------------------------------------------------------------------------------------------------------------------------------------------|-------|
| 2018-2019 Flu Outreach Campaign, October 2018 – March 2019. (Preliminary Data)                                                                                      | 53    |
| Figure 34. Number of Clients by Zip Code of Residence in SPA 6 Outreaches (n=1,536), 2018-2019 Flu Outreach Campaign, October 2018 – March 2019. (Preliminary Data) | 54    |
| Figure 35. Number of Clients by Zip Code of Residence in SPA 7 Outreaches (n=1,186),                                                                                |       |
| 2018-2019 Flu Outreach Campaign, October 2018 – March 2019. (Preliminary Data)                                                                                      | 55    |
| Figure 36. Number of Clients by Zip Code of Residence in SPA 8 Outreaches (n=1,1,34)                                                                                |       |
| 2018-2019 Flu Outreach Campaign, October 2018 – March 2019 (Preliminary Data)                                                                                       | 56    |
| Figure 37. Clients vaccinated at Flu Outreach clinics by gender, 2013-2014, 2014-2015,                                                                              |       |
| 2015-2016, 2016-2017, 2017-2018, and 2018-2019, respectively, Flu Outreach Campaign                                                                                 | ١.    |
| (Preliminary Data)                                                                                                                                                  | 57    |
| Figure 38. Clients vaccinated at Flu Outreach clinics by age group, 2013-2014, 2014-2015,                                                                           |       |
| 2015-2016, 2016-2017, 2017-2018, and 2018-2019, respectively, Flu Outreach Campaign                                                                                 | ١.    |
| (Preliminary Data)                                                                                                                                                  | 58    |
| Figure 39. Clients vaccinated at Flu Outreach clinics by race/ethnicity, 2013-2014,                                                                                 |       |
| 2014-2015, 2015-2016, 2016-2017, 2017-2018 and 2018-2019, respectively,                                                                                             |       |
| Flu Outreach Campaign. (Preliminary Data)                                                                                                                           | 59    |
| Figure 40. Clients vaccinated at Flu Outreach clinics by insurance status,                                                                                          |       |
| 2013-2014, 2014-2015, 2015-2016, 2016-2017, 2017-2018 and 2018-2019, respectively,                                                                                  |       |
| Flu Outreach Campaign. (Preliminary Data)                                                                                                                           | 60    |
| Figure 41. Clients vaccinated at Flu Outreach clinics by Service Planning Area,                                                                                     |       |
| 2013-2014, 2014-2015, 2015-2016, 2016-2017, 2017-2018, and 2018-2019, respectively                                                                                  | , Flu |
| Outreach Campaign. (Preliminary Data)                                                                                                                               | 61    |
| Figure 42. Clients vaccinated at Flu Outreach clinics by venue type, 2013-2014,                                                                                     |       |
| 2014-2015, 2015-2016, 2016-2017, 2017-2018, and 2018-2019, respectively, Flu Outread                                                                                | :h    |
| Campaign. (Preliminary Data)                                                                                                                                        | 62    |
| Figure 43. Uninsured clients vaccinated at Flu Outreach Clinics, 2013-2014, 2014-2015,                                                                              |       |
| 2015-2016, 2016-2017, 2017-2018, and 2018-2019, by gender, Flu Outreach Campaign.                                                                                   |       |
| (Preliminary Data)                                                                                                                                                  | 63    |
|                                                                                                                                                                     |       |