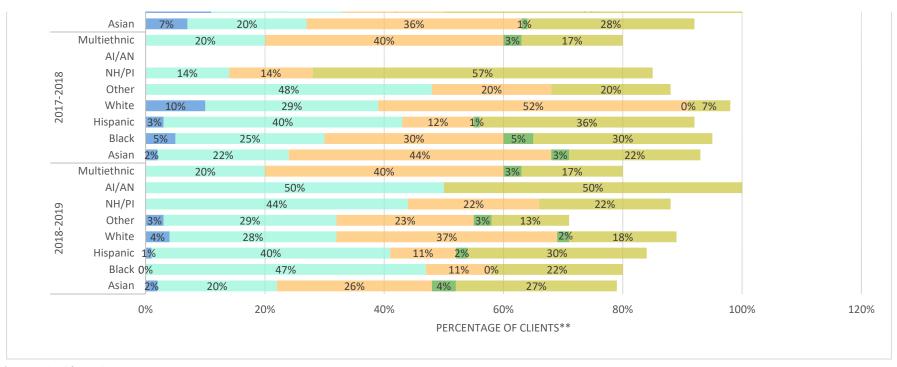

Health insurance status of clients vaccinated at flu outreach clinics in 2013-2014, 2014-2015, 2015-2016, 2016-2017, 2017-2018, and 2018-2019 by race/ethnicity and by SPA (Figure 48-55)

Although health insurance status varied by race/ethnicity in all six years of flu outreach campaigns and by Service Planning Areas, the highest percentage of uninsured was consistently Hispanic/Latino clients with some exceptions: Other race in SPA 1 (2016-2017), Native Hawaiian/Pacific Islanders in SPA 2 (2015-2016, 2016-2017, 2017-2018, 2018-2019), Asians in

SPA 5 (2015-2016), and American Indians/Alaskan Natives (AI/AN) in SPAs 1-6 and 8 (2013-2014) and SPAs 2, 4, and 7 (2016-2017) and SPA 5 (2017-2018). Of note, an extremely small number of Native Hawaiian/Pacific Islanders and American Indians/Alaskan Natives determined the higher percentage of uninsured.