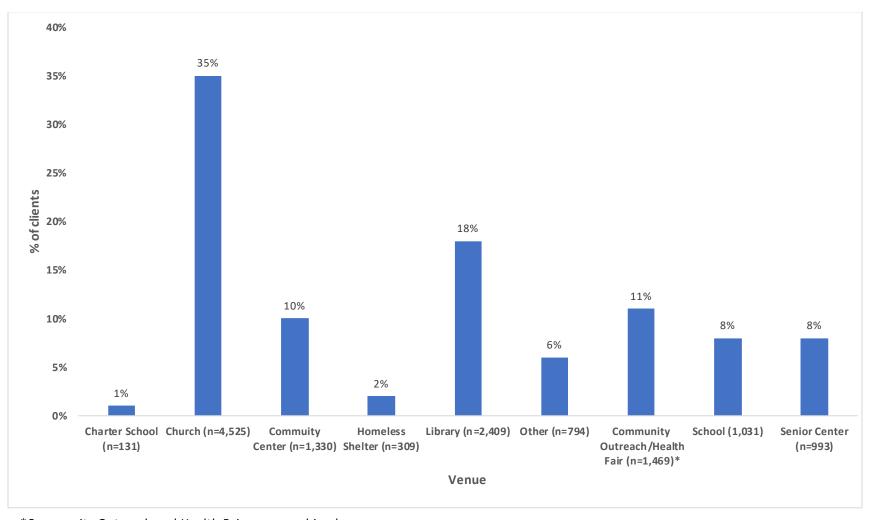

#### Percent of clients vaccinated by venue (Figure 2)

Clients were vaccinated at different venues throughout Los Angeles County. The highest percentage of clients were vaccinated at churches (35%; n=4,525), followed by libraries (18%; n=2,409), community outreach/health fairs (11%; n=1,469), community centers (10%; n=1,330), senior centers (8%; n=993), schools (8%; n=1,031), and charter schools (1%; n=131).