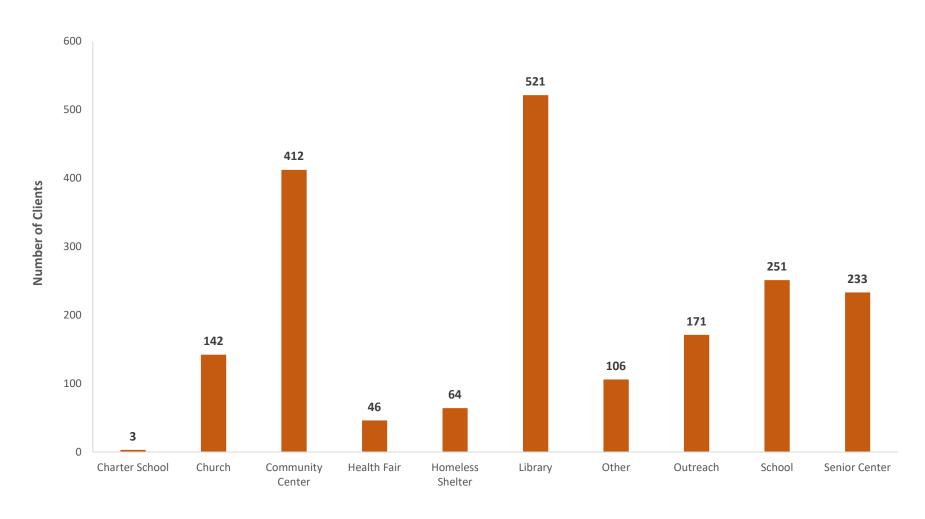

#### Number of clients vaccinated by venue and by race group (Figures 11-16)

Church venues were the most popular locations for Asian (n=2,640), Black/African-American (n=139), and Hispanic/Latino (n=1,394) clients to receive the flu vaccination. The highest number of White/Non-Hispanic and American Indian/Native Alaskans clients were vaccinated at libraries (n=521 and n=11, respectively). The highest number of Native Hawaiian/Pacific Islanders were vaccinated at community centers (n=13).