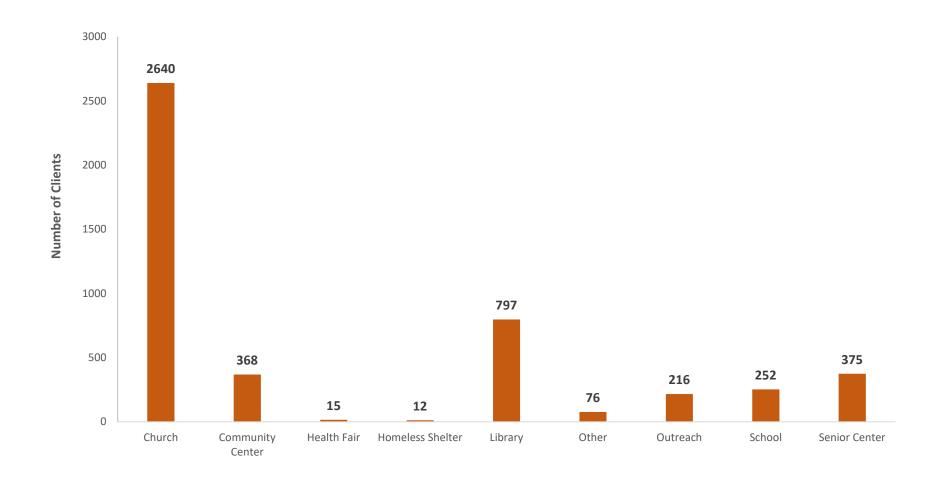

#### Number of clients vaccinated by venue and by race group (Figures 11-16)

Church venues were the most popular locations for Asian (n=2,640), Black/African-American (n=139), and Hispanic/Latino (n=1,394) clients to receive the flu vaccination. The highest number of White/Non-Hispanic and American Indian/Native Alaskans clients were vaccinated at libraries (n=521 and n=11, respectively). The highest number of Native Hawaiian/Pacific Islanders were vaccinated at community centers (n=13).