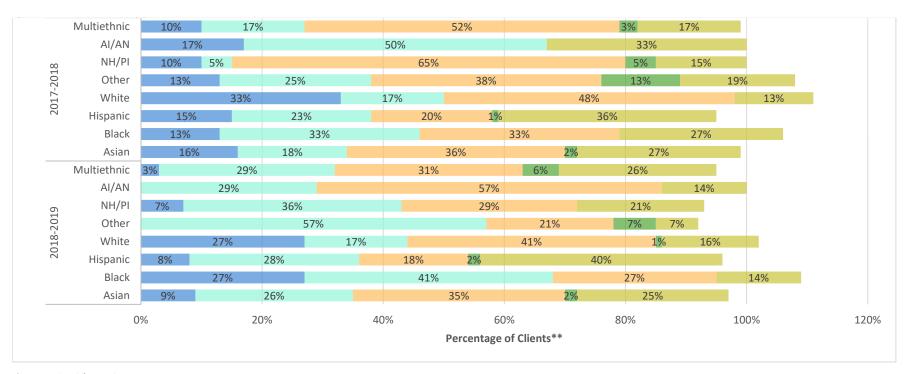

Percentage of uninsured clients vaccinated at flu outreach clinics in 2013-2014, 2014-2015, 2015-2016, 2016-2017, 2017-2018, and 2018-2019 by gender, age group, race/ethnicity, SPA, insurance status and venue type (Figure 43-47)

The distribution of gender among uninsured clients did not vary over six years of flu outreach campaigns (58-62% females, 37-42% males). The distribution of clients by age group also did not change notably over time, with the exception of the 55-64 age group, which constituted 33% of all uninsured clients in 2013-2014, but only 24%, 24%, 26%, 25%, and 26% in 2014-2015, 2015-2016, 2016-2017, 2017-2018, 2018-2019 respectively. This may reflect the impact of the Affordable Care Act (ACA) that was implemented in 2014. In all six flu outreach campaigns, the highest percentage of uninsured clients were Hispanics/Latinos (49-56%) followed by Asians (31-37%). Figure 46 shows that the distribution of uninsured clients by SPA did not vary considerably over the first three years with the highest percentage of uninsured being vaccinated in SPA 6 (23-25%), followed by SPA 4 (17-21%). However, in 2015-2016, 2016-2017 and 2017-2018, there was a notable decrease for SPA 6 (25% to 19% to 12%) and a slight rebound in 2018-2019 (15%). Conversely, there was an increase for SPA 4 (20% to 29% to 35%) from 2015-2016. In the 2018-2019 flu campaign, the percentage of uninsured clients dropped slightly in SPA 4 to 30%. In all six years of flu outreach campaigns, the highest percentage of uninsured clients was vaccinated at churches (38-48%).