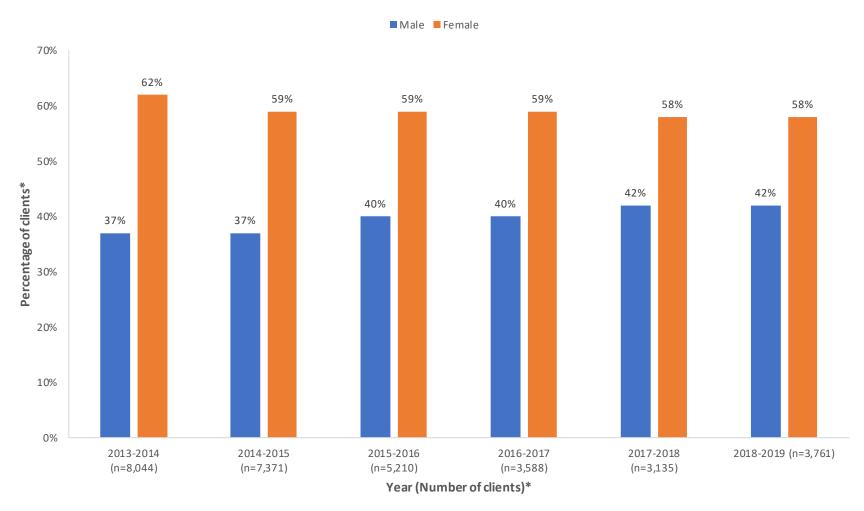

# Characteristics of clients vaccinated at flu outreach clinics during the six years of flu outreach campaigns 2013-2014, 2014-2015, 2015-2016, 2016-2017, 2017-2018, and 2018-2019 (Figures 37-42)

The number of persons vaccinated during flu outreach campaigns increased in 2018-2019 (n=13,113) compared to 2017-2018 (n=11,696). Previous years had shown a steady decline in the number of persons vaccinated (n=13,388 in 2016-2017; n=16,905 in 2015-2016, n=20,953 in 2014-2015, and n=20,607 in 2013-2014). However, the distribution of many socio-demographic factors of clients did not vary over time. The distribution of gender remained relatively consistent over six years of flu outreach (57-59% females, 39-43% males). The client's age group distribution over the six flu campaigns also remained fairly steady with the highest percentage of those vaccinated being aged 55-64 years old (ranging from 21% to 23%). Some variation was seen over the six flu campaigns regarding race, with Hispanics/Latinos (ranging from 35% to 41%) and Asians (ranging from 33% to 39%) constituting the majority of clients. Of note, Hispanic/Latinos clients experienced a decrease in vaccinations (41% to 35%) over the past six

| Figure 33. Number of Clients by Zip Code of Residence in SPA 5 Outreaches (n=585),                                                                                  |       |
|---------------------------------------------------------------------------------------------------------------------------------------------------------------------|-------|
| 2018-2019 Flu Outreach Campaign, October 2018 – March 2019. (Preliminary Data)                                                                                      | 53    |
| Figure 34. Number of Clients by Zip Code of Residence in SPA 6 Outreaches (n=1,536), 2018-2019 Flu Outreach Campaign, October 2018 – March 2019. (Preliminary Data) | 54    |
| Figure 35. Number of Clients by Zip Code of Residence in SPA 7 Outreaches (n=1,186),                                                                                |       |
| 2018-2019 Flu Outreach Campaign, October 2018 – March 2019. (Preliminary Data)                                                                                      | 55    |
| Figure 36. Number of Clients by Zip Code of Residence in SPA 8 Outreaches (n=1,1,34)                                                                                |       |
| 2018-2019 Flu Outreach Campaign, October 2018 – March 2019 (Preliminary Data)                                                                                       | 56    |
| Figure 37. Clients vaccinated at Flu Outreach clinics by gender, 2013-2014, 2014-2015,                                                                              |       |
| 2015-2016, 2016-2017, 2017-2018, and 2018-2019, respectively, Flu Outreach Campaign                                                                                 | ١.    |
| (Preliminary Data)                                                                                                                                                  | 57    |
| Figure 38. Clients vaccinated at Flu Outreach clinics by age group, 2013-2014, 2014-2015,                                                                           |       |
| 2015-2016, 2016-2017, 2017-2018, and 2018-2019, respectively, Flu Outreach Campaign                                                                                 | ١.    |
| (Preliminary Data)                                                                                                                                                  | 58    |
| Figure 39. Clients vaccinated at Flu Outreach clinics by race/ethnicity, 2013-2014,                                                                                 |       |
| 2014-2015, 2015-2016, 2016-2017, 2017-2018 and 2018-2019, respectively,                                                                                             |       |
| Flu Outreach Campaign. (Preliminary Data)                                                                                                                           | 59    |
| Figure 40. Clients vaccinated at Flu Outreach clinics by insurance status,                                                                                          |       |
| 2013-2014, 2014-2015, 2015-2016, 2016-2017, 2017-2018 and 2018-2019, respectively,                                                                                  |       |
| Flu Outreach Campaign. (Preliminary Data)                                                                                                                           | 60    |
| Figure 41. Clients vaccinated at Flu Outreach clinics by Service Planning Area,                                                                                     |       |
| 2013-2014, 2014-2015, 2015-2016, 2016-2017, 2017-2018, and 2018-2019, respectively                                                                                  | , Flu |
| Outreach Campaign. (Preliminary Data)                                                                                                                               | 61    |
| Figure 42. Clients vaccinated at Flu Outreach clinics by venue type, 2013-2014,                                                                                     |       |
| 2014-2015, 2015-2016, 2016-2017, 2017-2018, and 2018-2019, respectively, Flu Outread                                                                                | :h    |
| Campaign. (Preliminary Data)                                                                                                                                        | 62    |
| Figure 43. Uninsured clients vaccinated at Flu Outreach Clinics, 2013-2014, 2014-2015,                                                                              |       |
| 2015-2016, 2016-2017, 2017-2018, and 2018-2019, by gender, Flu Outreach Campaign.                                                                                   |       |
| (Preliminary Data)                                                                                                                                                  | 63    |
|                                                                                                                                                                     |       |