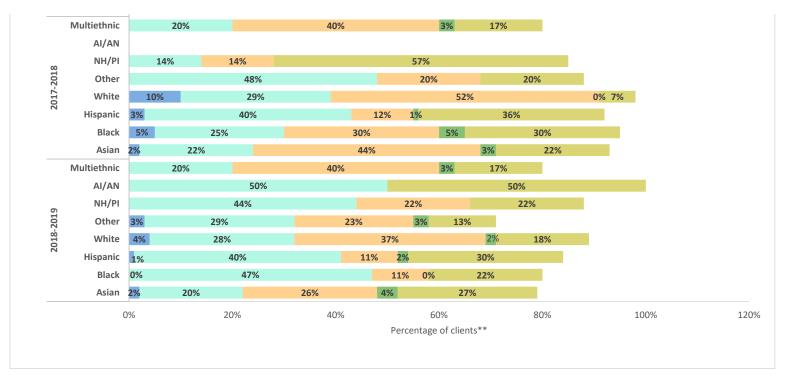

Health insurance status of clients vaccinated at flu outreach clinics in 2013-2014, 2014-2015, 2015-2016, 2016-2017, 2017-2018, and 2018-2019 by race/ethnicity and by SPA (Figure 48-55)

Although health insurance status varied by race/ethnicity in all six years of flu outreach campaigns and by Service Planning Areas, the highest percentage of uninsured was consistently Hispanic/Latino clients with some exceptions: Other race in SPA 1 (2016-2017), Native Hawaiian/Pacific Islanders in SPA 2 (2015-2016, 2016-2017, 2017-2018, 2018-2019), Asians in

SPA 5 (2015-2016), and American Indians/Alaskan Natives (AI/AN) in SPAs 1-6 and 8 (2013-2014) and SPAs 2, 4, and 7 (2016-2017) and SPA 5 (2017-2018). Of note, an extremely small number of Native Hawaiian/Pacific Islanders and American Indians/Alaskan Natives determined the higher percentage of uninsured.