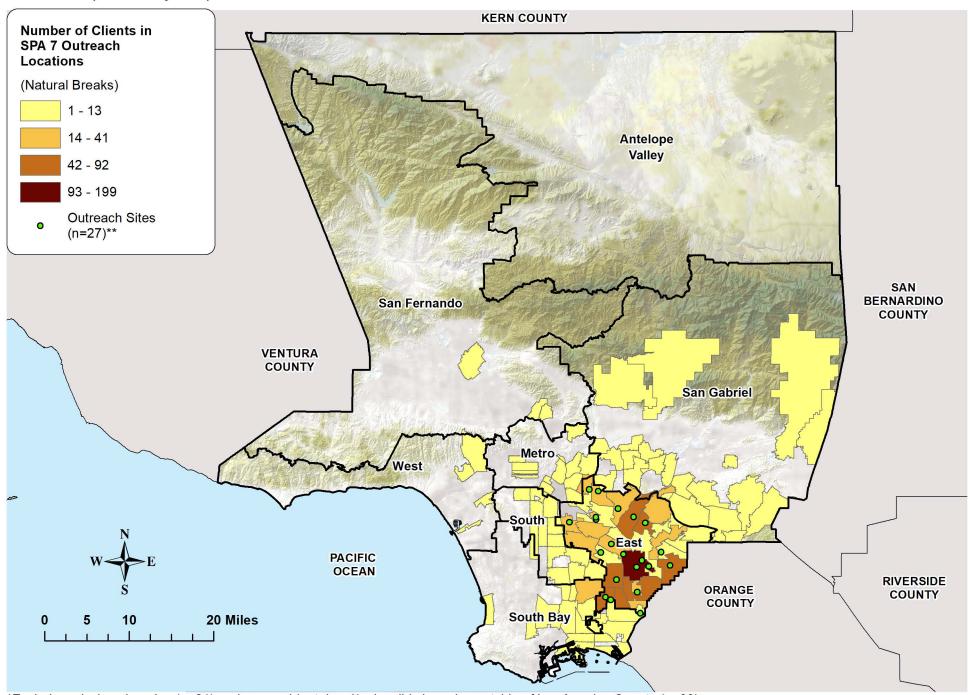

| Figure 33. Number of Clients by Zip Code of Residence in SPA 5 Outreaches (n=585),                                                                                  |       |
|---------------------------------------------------------------------------------------------------------------------------------------------------------------------|-------|
| 2018-2019 Flu Outreach Campaign, October 2018 – March 2019. (Preliminary Data)                                                                                      | 53    |
| Figure 34. Number of Clients by Zip Code of Residence in SPA 6 Outreaches (n=1,536), 2018-2019 Flu Outreach Campaign, October 2018 – March 2019. (Preliminary Data) | 54    |
| Figure 35. Number of Clients by Zip Code of Residence in SPA 7 Outreaches (n=1,186),                                                                                |       |
| 2018-2019 Flu Outreach Campaign, October 2018 – March 2019. (Preliminary Data)                                                                                      | 55    |
| Figure 36. Number of Clients by Zip Code of Residence in SPA 8 Outreaches (n=1,1,34)                                                                                |       |
| 2018-2019 Flu Outreach Campaign, October 2018 – March 2019 (Preliminary Data)                                                                                       | 56    |
| Figure 37. Clients vaccinated at Flu Outreach clinics by gender, 2013-2014, 2014-2015,                                                                              |       |
| 2015-2016, 2016-2017, 2017-2018, and 2018-2019, respectively, Flu Outreach Campaign                                                                                 | ١.    |
| (Preliminary Data)                                                                                                                                                  | 57    |
| Figure 38. Clients vaccinated at Flu Outreach clinics by age group, 2013-2014, 2014-2015,                                                                           |       |
| 2015-2016, 2016-2017, 2017-2018, and 2018-2019, respectively, Flu Outreach Campaign                                                                                 | ١.    |
| (Preliminary Data)                                                                                                                                                  | 58    |
| Figure 39. Clients vaccinated at Flu Outreach clinics by race/ethnicity, 2013-2014,                                                                                 |       |
| 2014-2015, 2015-2016, 2016-2017, 2017-2018 and 2018-2019, respectively,                                                                                             |       |
| Flu Outreach Campaign. (Preliminary Data)                                                                                                                           | 59    |
| Figure 40. Clients vaccinated at Flu Outreach clinics by insurance status,                                                                                          |       |
| 2013-2014, 2014-2015, 2015-2016, 2016-2017, 2017-2018 and 2018-2019, respectively,                                                                                  |       |
| Flu Outreach Campaign. (Preliminary Data)                                                                                                                           | 60    |
| Figure 41. Clients vaccinated at Flu Outreach clinics by Service Planning Area,                                                                                     |       |
| 2013-2014, 2014-2015, 2015-2016, 2016-2017, 2017-2018, and 2018-2019, respectively                                                                                  | , Flu |
| Outreach Campaign. (Preliminary Data)                                                                                                                               | 61    |
| Figure 42. Clients vaccinated at Flu Outreach clinics by venue type, 2013-2014,                                                                                     |       |
| 2014-2015, 2015-2016, 2016-2017, 2017-2018, and 2018-2019, respectively, Flu Outread                                                                                | :h    |
| Campaign. (Preliminary Data)                                                                                                                                        | 62    |
| Figure 43. Uninsured clients vaccinated at Flu Outreach Clinics, 2013-2014, 2014-2015,                                                                              |       |
| 2015-2016, 2016-2017, 2017-2018, and 2018-2019, by gender, Flu Outreach Campaign.                                                                                   |       |
| (Preliminary Data)                                                                                                                                                  | 63    |
|                                                                                                                                                                     |       |

#### Maps (Figures 26-36)

Flu outreach sites were operated throughout Los Angeles County. A majority of persons receiving the flu vaccine were located in ZIP codes that were close to one of the outreach locations (Figure 26). SPA 3 (San Gabriel) and SPA 4 (Metro) had the most Los Angeles County residents vaccinated (Figure 27). When analyzing by Supervisorial District, Districts 1 and 2 had the highest number of persons vaccinated (Figure 28). Though most clients were located near the outreach sites, there were many clients who resided in a ZIP code that was not close to the outreach that they attended (Figures 29-36).