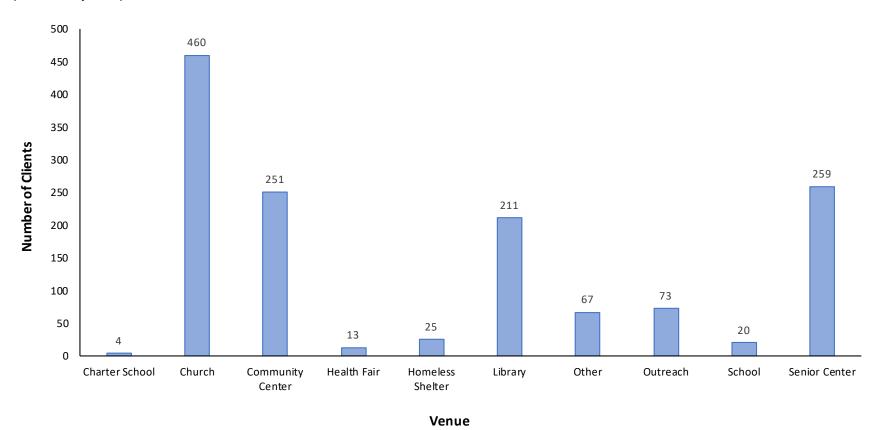

#### Number of clients vaccinated by venue and by SPA (Figures 3-10)

As stated above, many clients were vaccinated at church venues. San Gabriel (SPA 3), Metro (SPA 4), and South (SPA 6) had the highest number of clients vaccinated at their church-based outreach sites, with the highest number in SPA 4 (n=1,788). San Fernando (SPA 2), San Gabriel (SPA 3) and SPA 7 (East) had the highest number of clients vaccinated at libraries, with the highest number in SPA 7 (n=490).