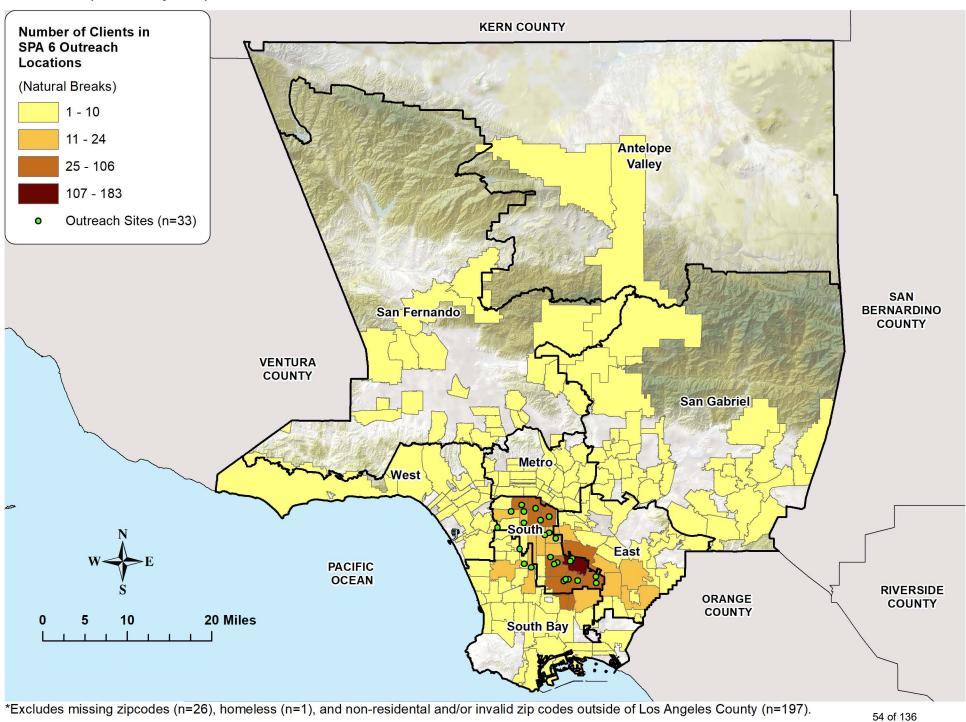

| Figure 33. Number of Clients by Zip Code of Residence in SPA 5 Outreaches (n=585),                                                                                  |       |
|---------------------------------------------------------------------------------------------------------------------------------------------------------------------|-------|
| 2018-2019 Flu Outreach Campaign, October 2018 – March 2019. (Preliminary Data)                                                                                      | 53    |
| Figure 34. Number of Clients by Zip Code of Residence in SPA 6 Outreaches (n=1,536), 2018-2019 Flu Outreach Campaign, October 2018 – March 2019. (Preliminary Data) | 54    |
| Figure 35. Number of Clients by Zip Code of Residence in SPA 7 Outreaches (n=1,186),                                                                                |       |
| 2018-2019 Flu Outreach Campaign, October 2018 – March 2019. (Preliminary Data)                                                                                      | 55    |
| Figure 36. Number of Clients by Zip Code of Residence in SPA 8 Outreaches (n=1,1,34)                                                                                |       |
| 2018-2019 Flu Outreach Campaign, October 2018 – March 2019 (Preliminary Data)                                                                                       | 56    |
| Figure 37. Clients vaccinated at Flu Outreach clinics by gender, 2013-2014, 2014-2015,                                                                              |       |
| 2015-2016, 2016-2017, 2017-2018, and 2018-2019, respectively, Flu Outreach Campaign                                                                                 | ١.    |
| (Preliminary Data)                                                                                                                                                  | 57    |
| Figure 38. Clients vaccinated at Flu Outreach clinics by age group, 2013-2014, 2014-2015,                                                                           |       |
| 2015-2016, 2016-2017, 2017-2018, and 2018-2019, respectively, Flu Outreach Campaign                                                                                 | ١.    |
| (Preliminary Data)                                                                                                                                                  | 58    |
| Figure 39. Clients vaccinated at Flu Outreach clinics by race/ethnicity, 2013-2014,                                                                                 |       |
| 2014-2015, 2015-2016, 2016-2017, 2017-2018 and 2018-2019, respectively,                                                                                             |       |
| Flu Outreach Campaign. (Preliminary Data)                                                                                                                           | 59    |
| Figure 40. Clients vaccinated at Flu Outreach clinics by insurance status,                                                                                          |       |
| 2013-2014, 2014-2015, 2015-2016, 2016-2017, 2017-2018 and 2018-2019, respectively,                                                                                  |       |
| Flu Outreach Campaign. (Preliminary Data)                                                                                                                           | 60    |
| Figure 41. Clients vaccinated at Flu Outreach clinics by Service Planning Area,                                                                                     |       |
| 2013-2014, 2014-2015, 2015-2016, 2016-2017, 2017-2018, and 2018-2019, respectively                                                                                  | , Flu |
| Outreach Campaign. (Preliminary Data)                                                                                                                               | 61    |
| Figure 42. Clients vaccinated at Flu Outreach clinics by venue type, 2013-2014,                                                                                     |       |
| 2014-2015, 2015-2016, 2016-2017, 2017-2018, and 2018-2019, respectively, Flu Outread                                                                                | :h    |
| Campaign. (Preliminary Data)                                                                                                                                        | 62    |
| Figure 43. Uninsured clients vaccinated at Flu Outreach Clinics, 2013-2014, 2014-2015,                                                                              |       |
| 2015-2016, 2016-2017, 2017-2018, and 2018-2019, by gender, Flu Outreach Campaign.                                                                                   |       |
| (Preliminary Data)                                                                                                                                                  | 63    |
|                                                                                                                                                                     |       |

#### Maps (Figures 26-36)

Flu outreach sites were operated throughout Los Angeles County. A majority of persons receiving the flu vaccine were located in ZIP codes that were close to one of the outreach locations (Figure 26). SPA 3 (San Gabriel) and SPA 4 (Metro) had the most Los Angeles County residents vaccinated (Figure 27). When analyzing by Supervisorial District, Districts 1 and 2 had the highest number of persons vaccinated (Figure 28). Though most clients were located near the outreach sites, there were many clients who resided in a ZIP code that was not close to the outreach that they attended (Figures 29-36).