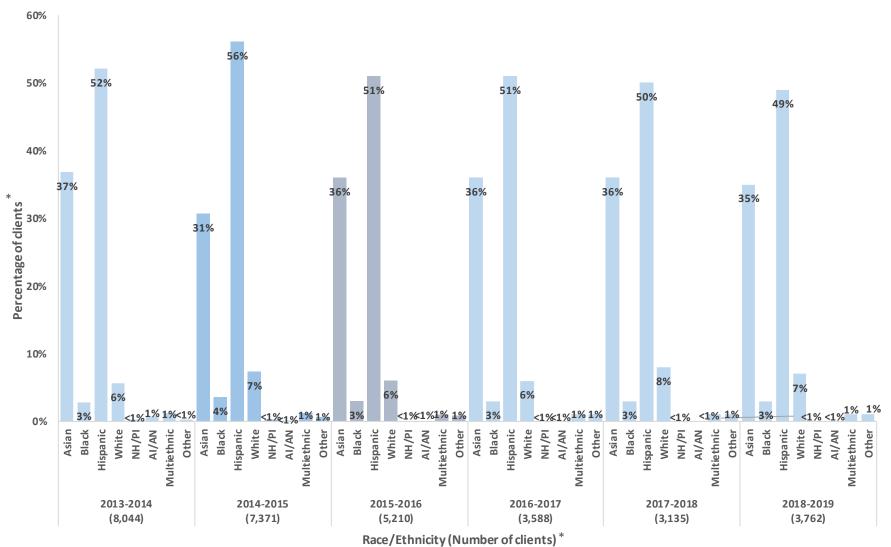

# Characteristics of clients vaccinated at flu outreach clinics during the six years of flu outreach campaigns 2013-2014, 2014-2015, 2015-2016, 2016-2017, 2017-2018, and 2018-2019 (Figures 37-42)

The number of persons vaccinated during flu outreach campaigns increased in 2018-2019 (n=13,113) compared to 2017-2018 (n=11,696). Previous years had shown a steady decline in the number of persons vaccinated (n=13,388 in 2016-2017; n=16,905 in 2015-2016, n=20,953 in 2014-2015, and n=20,607 in 2013-2014). However, the distribution of many socio-demographic factors of clients did not vary over time. The distribution of gender remained relatively consistent over six years of flu outreach (57-59% females, 39-43% males). The client's age group distribution over the six flu campaigns also remained fairly steady with the highest percentage of those vaccinated being aged 55-64 years old (ranging from 21% to 23%). Some variation was seen over the six flu campaigns regarding race, with Hispanics/Latinos (ranging from 35% to 41%) and Asians (ranging from 33% to 39%) constituting the majority of clients. Of note, Hispanic/Latinos clients experienced a decrease in vaccinations (41% to 35%) over the past six

years. While Asian clients experienced an increase in vaccinations over the past 5 years (33% to 39%), there was a slight decline in percentage of Asian clients in the current outreach campaign (36%). Overall, the distribution of clients by SPA did not vary, with the highest percentage vaccinated in SPA 3 (21-24%) from 2013-2017 and SPA 4 (15-27%) from 2017-2018 to the present. Of note, SPA 4 experienced a marked increase in vaccinations from 2014-2015 to 2017-2018 (15% to 27%).