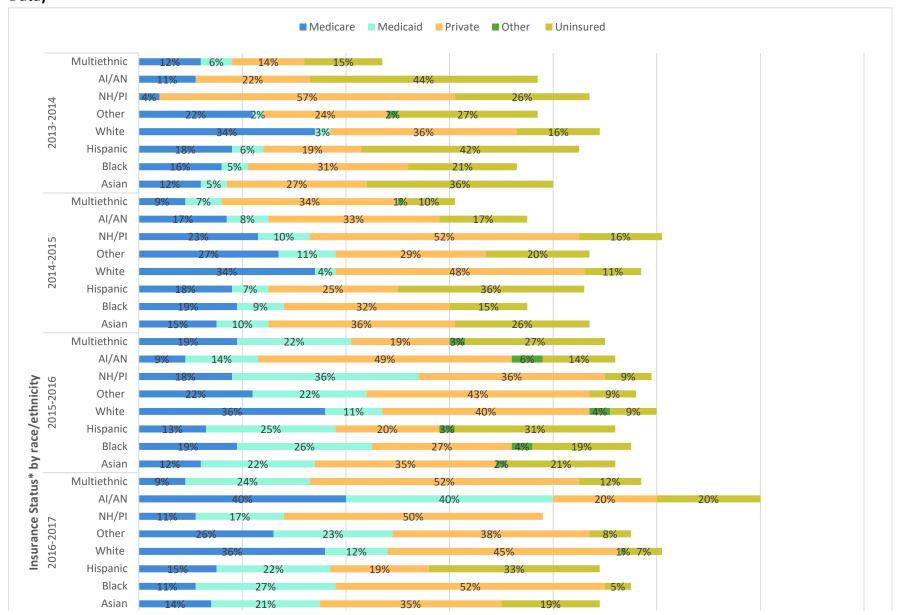

Percentage of uninsured clients vaccinated at flu outreach clinics in 2013-2014, 2014-2015, 2015-2016, 2016-2017, 2017-2018, and 2018-2019 by gender, age group, race/ethnicity, SPA, insurance status and venue type (Figure 43-47)

The distribution of gender among uninsured clients did not vary over six years of flu outreach campaigns (58-62% females, 37-42% males). The distribution of clients by age group also did not change notably over time, with the exception of the 55-64 age group, which constituted 33% of all uninsured clients in 2013-2014, but only 24%, 24%, 26%, 25%, and 26% in 2014-2015, 2015-2016, 2016-2017, 2017-2018, 2018-2019 respectively. This may reflect the impact of the Affordable Care Act (ACA) that was implemented in 2014. In all six flu outreach campaigns, the highest percentage of uninsured clients were Hispanics/Latinos (49-56%) followed by Asians (31-37%). Figure 46 shows that the distribution of uninsured clients by SPA did not vary considerably over the first three years with the highest percentage of uninsured being vaccinated in SPA 6 (23-25%), followed by SPA 4 (17-21%). However, in 2015-2016, 2016-2017 and 2017-2018, there was a notable decrease for SPA 6 (25% to 19% to 12%) and a slight rebound in 2018-2019 (15%). Conversely, there was an increase for SPA 4 (20% to 29% to 35%) from 2015-2016. In the 2018-2019 flu campaign, the percentage of uninsured clients dropped slightly in SPA 4 to 30%. In all six years of flu outreach campaigns, the highest percentage of uninsured clients was vaccinated at churches (38-48%).

Health insurance status of clients vaccinated at flu outreach clinics in 2013-2014, 2014-2015, 2015-2016, 2016-2017, 2017-2018, and 2018-2019 by race/ethnicity and by SPA (Figure 48-55)

Although health insurance status varied by race/ethnicity in all six years of flu outreach campaigns and by Service Planning Areas, the highest percentage of uninsured was consistently Hispanic/Latino clients with some exceptions: Other race in SPA 1 (2016-2017), Native Hawaiian/Pacific Islanders in SPA 2 (2015-2016, 2016-2017, 2017-2018, 2018-2019), Asians in

SPA 5 (2015-2016), and American Indians/Alaskan Natives (AI/AN) in SPAs 1-6 and 8 (2013-2014) and SPAs 2, 4, and 7 (2016-2017) and SPA 5 (2017-2018). Of note, an extremely small number of Native Hawaiian/Pacific Islanders and American Indians/Alaskan Natives determined the higher percentage of uninsured.