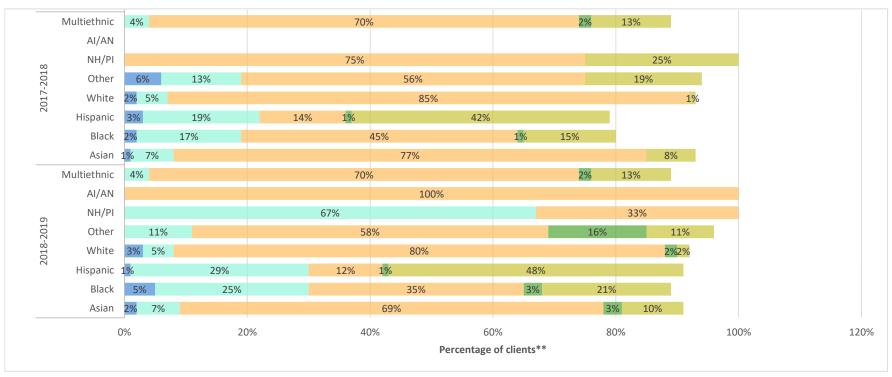

There were some differences in the health insurance status of clients over the six years of data. The percentage of uninsured clients has slightly increased (29%) compared to the declining trend for previous 5 years (from 39% in 2013-2014 to 35% in 2014-2015, 31% in 2015-2016, 27% in 2016-2017 and 27% in 2017-2018). Also, the percentage of clients with private health insurance decreased in the 2018-2019 campaign (28%) compared to the increasing trend in previous years (20% in 2013-2014 to 27% in 2014-2015, 26% in 2015-2016, 28% in 2016-2017 and 33% in 2017-2018). Although venue types where clients were vaccinated changed slightly over time, the highest percentage of clients was consistently vaccinated at churches reaching a peak of 39% in 2016-2017 followed by declines in the most recent campaigns (37% in 2017-2018 and 35% in 2018-2019).

Percentage of uninsured clients vaccinated at flu outreach clinics in 2013-2014, 2014-2015, 2015-2016, 2016-2017, 2017-2018, and 2018-2019 by gender, age group, race/ethnicity, SPA, insurance status and venue type (Figure 43-47)

The distribution of gender among uninsured clients did not vary over six years of flu outreach campaigns (58-62% females, 37-42% males). The distribution of clients by age group also did not change notably over time, with the exception of the 55-64 age group, which constituted 33% of all uninsured clients in 2013-2014, but only 24%, 24%, 26%, 25%, and 26% in 2014-2015, 2015-2016, 2016-2017, 2017-2018, 2018-2019 respectively. This may reflect the impact of the Affordable Care Act (ACA) that was implemented in 2014. In all six flu outreach campaigns, the highest percentage of uninsured clients were Hispanics/Latinos (49-56%) followed by Asians (31-37%). Figure 46 shows that the distribution of uninsured clients by SPA did not vary considerably over the first three years with the highest percentage of uninsured being vaccinated in SPA 6 (23-25%), followed by SPA 4 (17-21%). However, in 2015-2016, 2016-2017 and 2017-2018, there was a notable decrease for SPA 6 (25% to 19% to 12%) and a slight rebound in 2018-2019 (15%). Conversely, there was an increase for SPA 4 (20% to 29% to 35%) from 2015-2016. In the 2018-2019 flu campaign, the percentage of uninsured clients dropped slightly in SPA 4 to 30%. In all six years of flu outreach campaigns, the highest percentage of uninsured clients was vaccinated at churches (38-48%).

Health insurance status of clients vaccinated at flu outreach clinics in 2013-2014, 2014-2015, 2015-2016, 2016-2017, 2017-2018, and 2018-2019 by race/ethnicity and by SPA (Figure 48-55)

Although health insurance status varied by race/ethnicity in all six years of flu outreach campaigns and by Service Planning Areas, the highest percentage of uninsured was consistently Hispanic/Latino clients with some exceptions: Other race in SPA 1 (2016-2017), Native Hawaiian/Pacific Islanders in SPA 2 (2015-2016, 2016-2017, 2017-2018, 2018-2019), Asians in

SPA 5 (2015-2016), and American Indians/Alaskan Natives (AI/AN) in SPAs 1-6 and 8 (2013-2014) and SPAs 2, 4, and 7 (2016-2017) and SPA 5 (2017-2018). Of note, an extremely small number of Native Hawaiian/Pacific Islanders and American Indians/Alaskan Natives determined the higher percentage of uninsured.