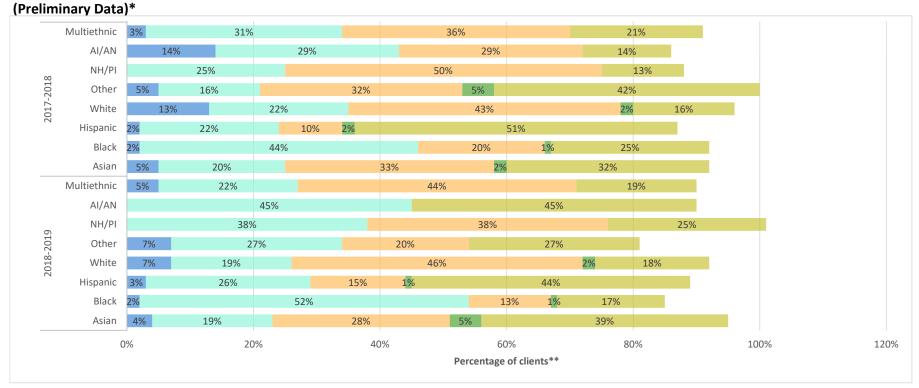

Health insurance status of clients vaccinated at flu outreach clinics in 2013-2014, 2014-2015, 2015-2016, 2016-2017, 2017-2018, and 2018-2019 by race/ethnicity and by SPA (Figure 48-55)

Although health insurance status varied by race/ethnicity in all six years of flu outreach campaigns and by Service Planning Areas, the highest percentage of uninsured was consistently Hispanic/Latino clients with some exceptions: Other race in SPA 1 (2016-2017), Native Hawaiian/Pacific Islanders in SPA 2 (2015-2016, 2016-2017, 2017-2018, 2018-2019), Asians in

SPA 5 (2015-2016), and American Indians/Alaskan Natives (AI/AN) in SPAs 1-6 and 8 (2013-2014) and SPAs 2, 4, and 7 (2016-2017) and SPA 5 (2017-2018). Of note, an extremely small number of Native Hawaiian/Pacific Islanders and American Indians/Alaskan Natives determined the higher percentage of uninsured.