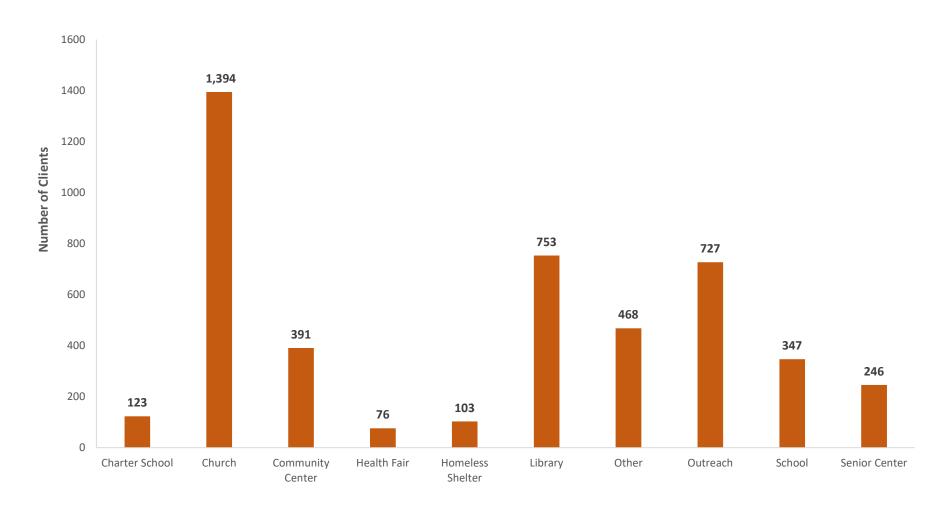

#### Number of clients vaccinated by venue and by race group (Figures 11-16)

Church venues were the most popular locations for Asian (n=2,640), Black/African-American (n=139), and Hispanic/Latino (n=1,394) clients to receive the flu vaccination. The highest number of White/Non-Hispanic and American Indian/Native Alaskans clients were vaccinated at libraries (n=521 and n=11, respectively). The highest number of Native Hawaiian/Pacific Islanders were vaccinated at community centers (n=13).