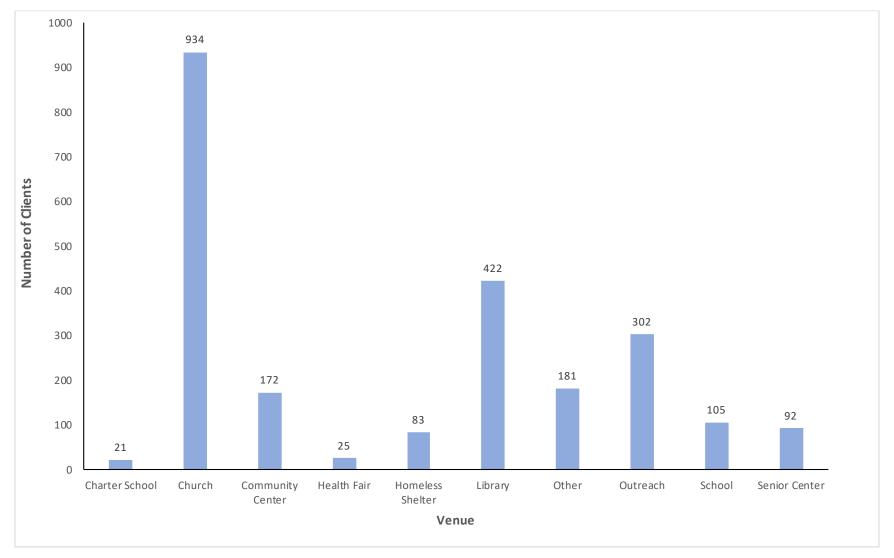

#### Number of clients vaccinated by venue and by SPA (Figures 3-10)

As stated above, many clients were vaccinated at church venues. San Gabriel (SPA 3), Metro (SPA 4), and South (SPA 6) had the highest number of clients vaccinated at their church-based outreach sites, with the highest number in SPA 4 (n=1,788). San Fernando (SPA 2), San Gabriel (SPA 3) and SPA 7 (East) had the highest number of clients vaccinated at libraries, with the highest number in SPA 7 (n=490).