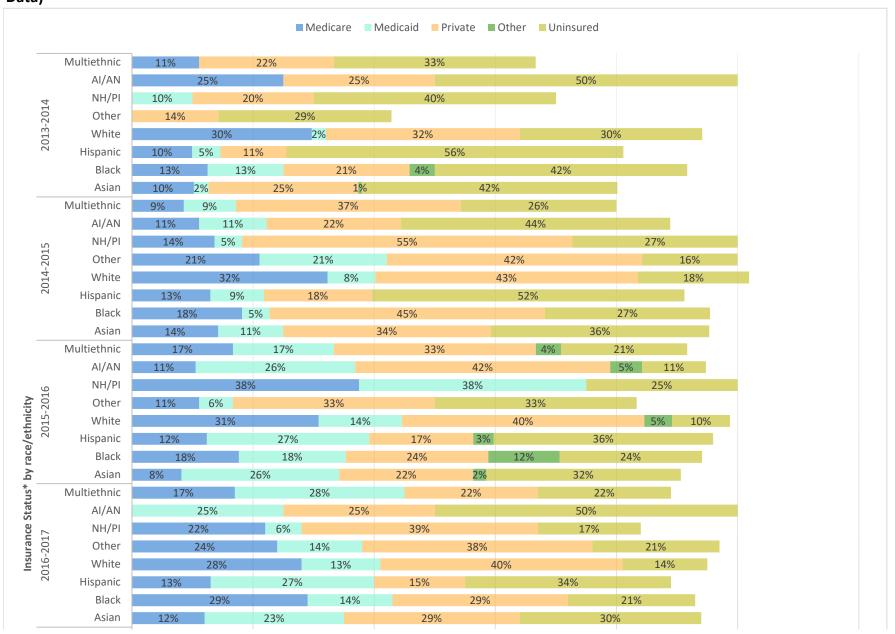

Percentage of uninsured clients vaccinated at flu outreach clinics in 2013-2014, 2014-2015, 2015-2016, 2016-2017, 2017-2018, and 2018-2019 by gender, age group, race/ethnicity, SPA, insurance status and venue type (Figure 43-47)

The distribution of gender among uninsured clients did not vary over six years of flu outreach campaigns (58-62% females, 37-42% males). The distribution of clients by age group also did not change notably over time, with the exception of the 55-64 age group, which constituted 33% of all uninsured clients in 2013-2014, but only 24%, 24%, 26%, 25%, and 26% in 2014-2015, 2015-2016, 2016-2017, 2017-2018, 2018-2019 respectively. This may reflect the impact of the Affordable Care Act (ACA) that was implemented in 2014. In all six flu outreach campaigns, the highest percentage of uninsured clients were Hispanics/Latinos (49-56%) followed by Asians (31-37%). Figure 46 shows that the distribution of uninsured clients by SPA did not vary considerably over the first three years with the highest percentage of uninsured being vaccinated in SPA 6 (23-25%), followed by SPA 4 (17-21%). However, in 2015-2016, 2016-2017 and 2017-2018, there was a notable decrease for SPA 6 (25% to 19% to 12%) and a slight rebound in 2018-2019 (15%). Conversely, there was an increase for SPA 4 (20% to 29% to 35%) from 2015-2016. In the 2018-2019 flu campaign, the percentage of uninsured clients dropped slightly in SPA 4 to 30%. In all six years of flu outreach campaigns, the highest percentage of uninsured clients was vaccinated at churches (38-48%).