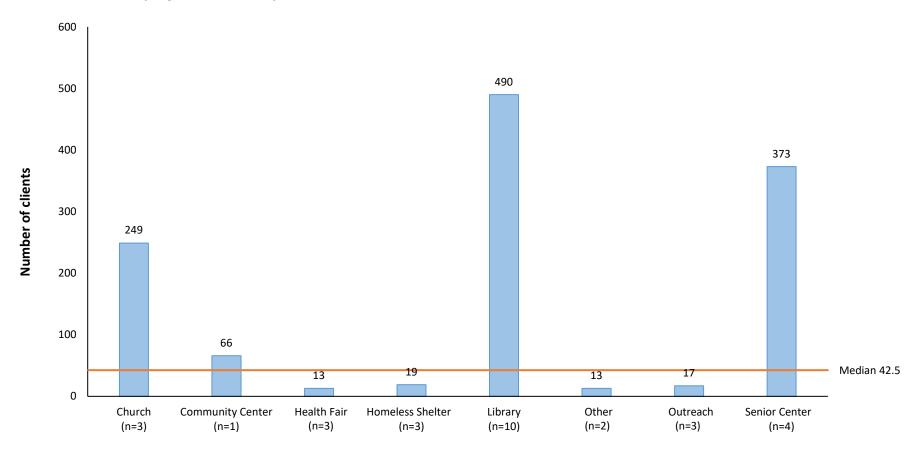

#### Number of clients vaccinated by venue and by SPA (Figures 3-10)

As stated above, many clients were vaccinated at church venues. San Gabriel (SPA 3), Metro (SPA 4), and South (SPA 6) had the highest number of clients vaccinated at their church-based outreach sites, with the highest number in SPA 4 (n=1,788). San Fernando (SPA 2), San Gabriel (SPA 3) and SPA 7 (East) had the highest number of clients vaccinated at libraries, with the highest number in SPA 7 (n=490).