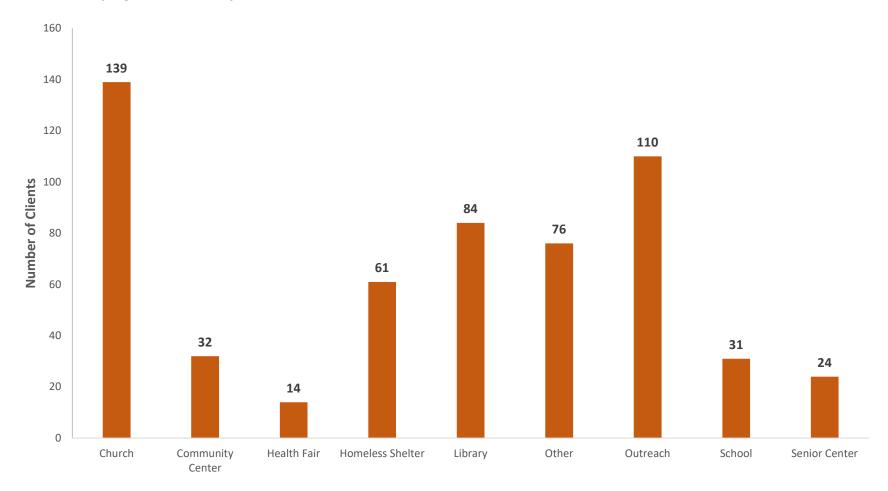

#### Number of clients vaccinated by venue and by age group (Figures 17-25)

When stratifying by age groups, almost all age groupings had the highest number of clients vaccinated at church outreaches. The exceptions were clients less than 5 years old and 25-34 years old that were vaccinated at libraries (n=74 and n=280, respectively). Clients ages 18-24 years old that were vaccinated primarily at school (n=454). Finally, clients 75 years and older were more frequently vaccinated at community centers (n=247) and senior centers (n=204).