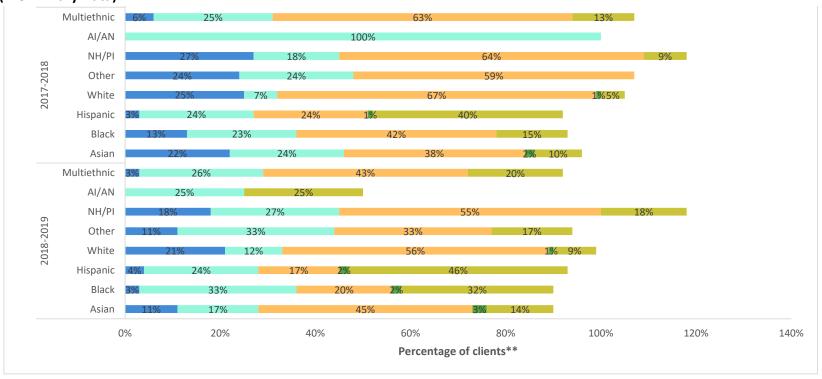

Health insurance status of clients vaccinated at flu outreach clinics in 2013-2014, 2014-2015, 2015-2016, 2016-2017, 2017-2018, and 2018-2019 by race/ethnicity and by SPA (Figure 48-55)

Although health insurance status varied by race/ethnicity in all six years of flu outreach campaigns and by Service Planning Areas, the highest percentage of uninsured was consistently Hispanic/Latino clients with some exceptions: Other race in SPA 1 (2016-2017), Native Hawaiian/Pacific Islanders in SPA 2 (2015-2016, 2016-2017, 2017-2018, 2018-2019), Asians in

SPA 5 (2015-2016), and American Indians/Alaskan Natives (AI/AN) in SPAs 1-6 and 8 (2013-2014) and SPAs 2, 4, and 7 (2016-2017) and SPA 5 (2017-2018). Of note, an extremely small number of Native Hawaiian/Pacific Islanders and American Indians/Alaskan Natives determined the higher percentage of uninsured.