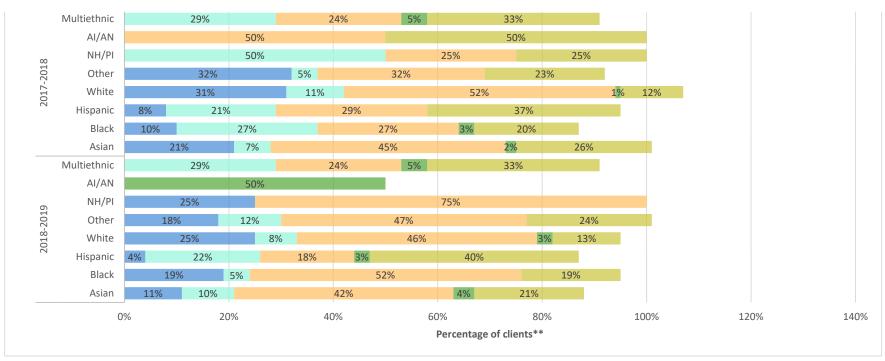

There were some differences in the health insurance status of clients over the six years of data. The percentage of uninsured clients has slightly increased (29%) compared to the declining trend for previous 5 years (from 39% in 2013-2014 to 35% in 2014-2015, 31% in 2015-2016, 27% in 2016-2017 and 27% in 2017-2018). Also, the percentage of clients with private health insurance decreased in the 2018-2019 campaign (28%) compared to the increasing trend in previous years (20% in 2013-2014 to 27% in 2014-2015, 26% in 2015-2016, 28% in 2016-2017 and 33% in 2017-2018). Although venue types where clients were vaccinated changed slightly over time, the highest percentage of clients was consistently vaccinated at churches reaching a peak of 39% in 2016-2017 followed by declines in the most recent campaigns (37% in 2017-2018 and 35% in 2018-2019).

Percentage of uninsured clients vaccinated at flu outreach clinics in 2013-2014, 2014-2015, 2015-2016, 2016-2017, 2017-2018, and 2018-2019 by gender, age group, race/ethnicity, SPA, insurance status and venue type (Figure 43-47)

The distribution of gender among uninsured clients did not vary over six years of flu outreach campaigns (58-62% females, 37-42% males). The distribution of clients by age group also did not change notably over time, with the exception of the 55-64 age group, which constituted 33% of all uninsured clients in 2013-2014, but only 24%, 24%, 26%, 25%, and 26% in 2014-2015, 2015-2016, 2016-2017, 2017-2018, 2018-2019 respectively. This may reflect the impact of the Affordable Care Act (ACA) that was implemented in 2014. In all six flu outreach campaigns, the highest percentage of uninsured clients were Hispanics/Latinos (49-56%) followed by Asians (31-37%). Figure 46 shows that the distribution of uninsured clients by SPA did not vary considerably over the first three years with the highest percentage of uninsured being vaccinated in SPA 6 (23-25%), followed by SPA 4 (17-21%). However, in 2015-2016, 2016-2017 and 2017-2018, there was a notable decrease for SPA 6 (25% to 19% to 12%) and a slight rebound in 2018-2019 (15%). Conversely, there was an increase for SPA 4 (20% to 29% to 35%) from 2015-2016. In the 2018-2019 flu campaign, the percentage of uninsured clients dropped slightly in SPA 4 to 30%. In all six years of flu outreach campaigns, the highest percentage of uninsured clients was vaccinated at churches (38-48%).

Health insurance status of clients vaccinated at flu outreach clinics in 2013-2014, 2014-2015, 2015-2016, 2016-2017, 2017-2018, and 2018-2019 by race/ethnicity and by SPA (Figure 48-55)

Although health insurance status varied by race/ethnicity in all six years of flu outreach campaigns and by Service Planning Areas, the highest percentage of uninsured was consistently Hispanic/Latino clients with some exceptions: Other race in SPA 1 (2016-2017), Native Hawaiian/Pacific Islanders in SPA 2 (2015-2016, 2016-2017, 2017-2018, 2018-2019), Asians in

SPA 5 (2015-2016), and American Indians/Alaskan Natives (AI/AN) in SPAs 1-6 and 8 (2013-2014) and SPAs 2, 4, and 7 (2016-2017) and SPA 5 (2017-2018). Of note, an extremely small number of Native Hawaiian/Pacific Islanders and American Indians/Alaskan Natives determined the higher percentage of uninsured.