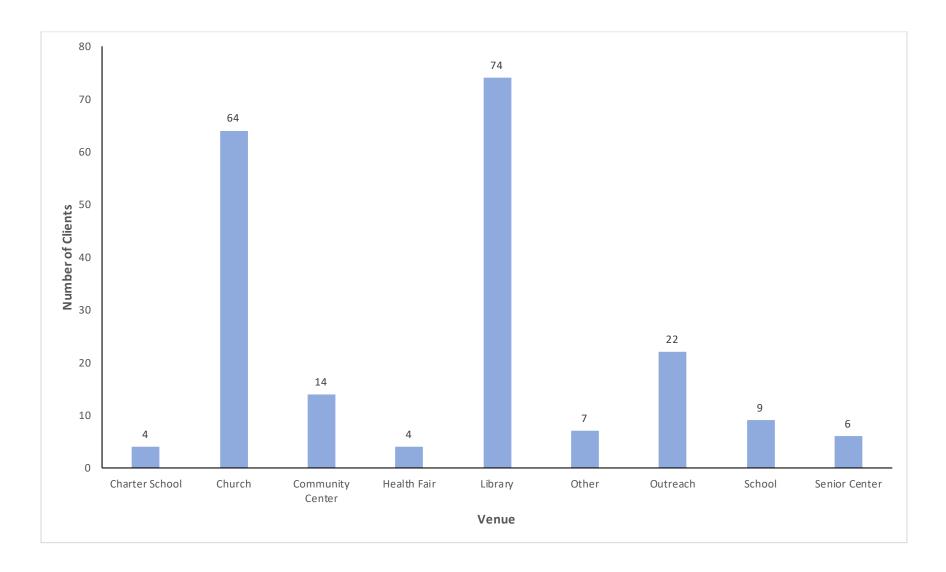

#### Number of clients vaccinated by venue and by age group (Figures 17-25)

When stratifying by age groups, almost all age groupings had the highest number of clients vaccinated at church outreaches. The exceptions were clients less than 5 years old and 25-34 years old that were vaccinated at libraries (n=74 and n=280, respectively). Clients ages 18-24 years old that were vaccinated primarily at school (n=454). Finally, clients 75 years and older were more frequently vaccinated at community centers (n=247) and senior centers (n=204).