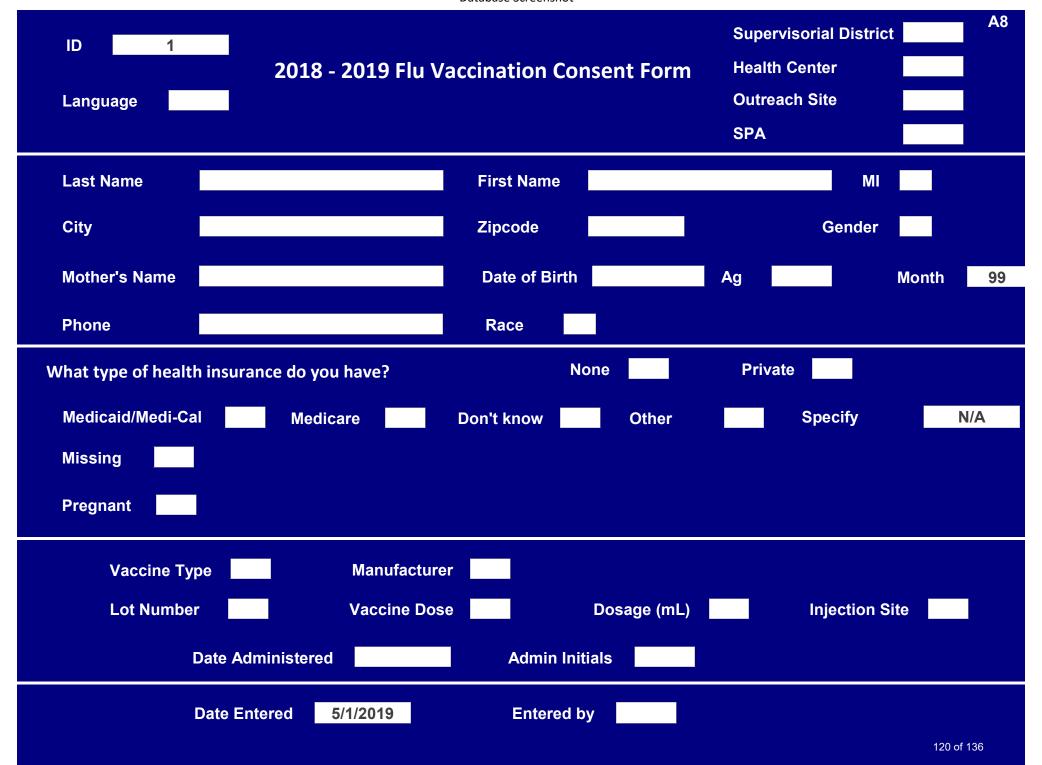

#### **Outreach Tracking**

The Flu Vaccination Consent Form is similar to last year consent form (see Attachment A1). However, in contrast to last year, both live and inactivated flu vaccines were administered in 2018-2019 flu outreaches.

#### **Data Entry**

In preparation for data entry, a codebook (Attachment A6), coded intake forms (Attachment A7) and password-protected single-user Microsoft Access databases (Attachment A8) were developed by data entry staff. The codebook was updated weekly as needed with new lot numbers, vaccinator initials and outreach site numbers from the Cover Sheets. A data entry