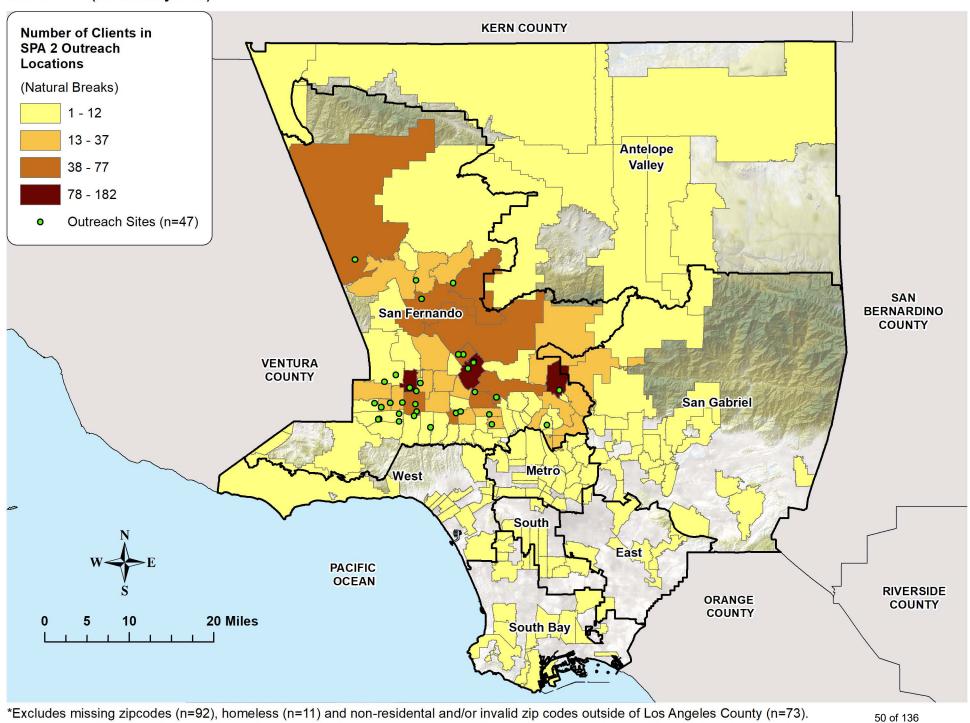

#### Maps (Figures 26-36)

Flu outreach sites were operated throughout Los Angeles County. A majority of persons receiving the flu vaccine were located in ZIP codes that were close to one of the outreach locations (Figure 26). SPA 3 (San Gabriel) and SPA 4 (Metro) had the most Los Angeles County residents vaccinated (Figure 27). When analyzing by Supervisorial District, Districts 1 and 2 had the highest number of persons vaccinated (Figure 28). Though most clients were located near the outreach sites, there were many clients who resided in a ZIP code that was not close to the outreach that they attended (Figures 29-36).