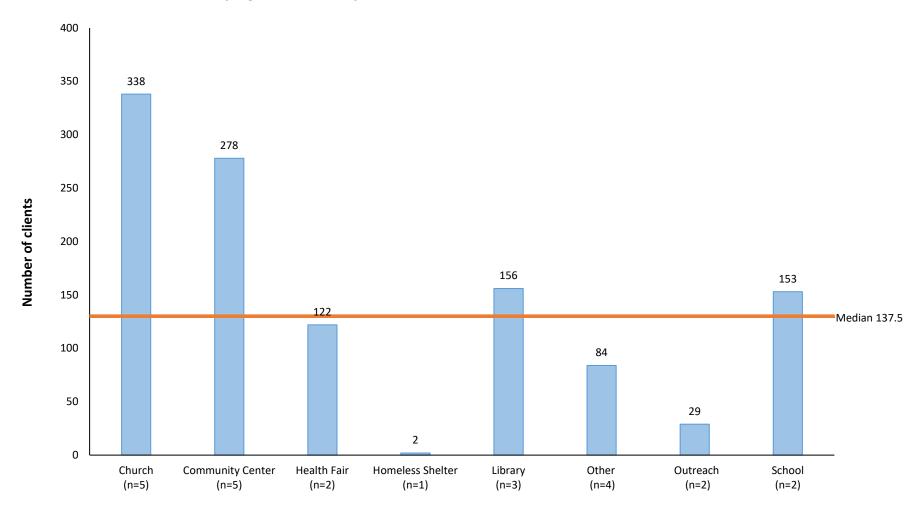

#### Number of clients vaccinated by venue and by SPA (Figures 3-10)

As stated above, many clients were vaccinated at church venues. San Gabriel (SPA 3), Metro (SPA 4), and South (SPA 6) had the highest number of clients vaccinated at their church-based outreach sites, with the highest number in SPA 4 (n=1,788). San Fernando (SPA 2), San Gabriel (SPA 3) and SPA 7 (East) had the highest number of clients vaccinated at libraries, with the highest number in SPA 7 (n=490).