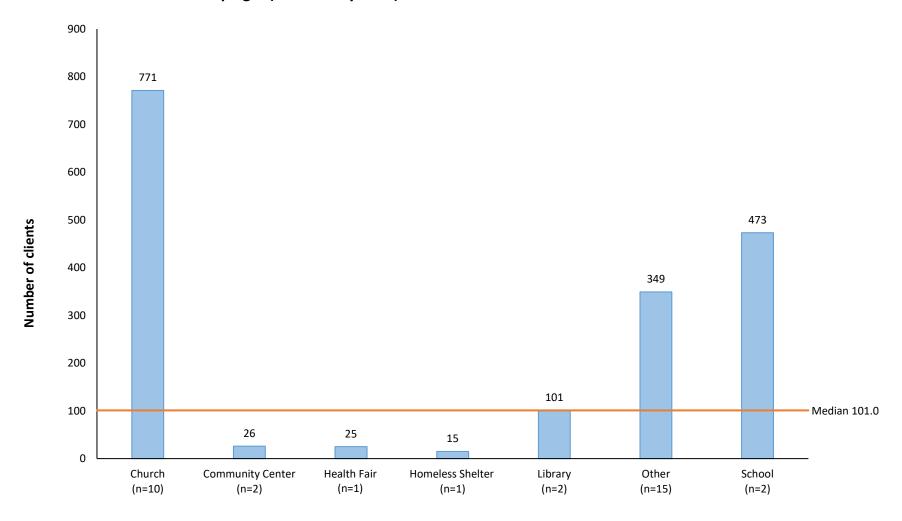

#### Number of clients vaccinated by venue and by age group (Figures 17-25)

When stratifying by age groups, almost all age groupings had the highest number of clients vaccinated at church outreaches. The exceptions were clients less than 5 years old and 25-34 years old that were vaccinated at libraries (n=74 and n=280, respectively). Clients ages 18-24 years old that were vaccinated primarily at school (n=454). Finally, clients 75 years and older were more frequently vaccinated at community centers (n=247) and senior centers (n=204).