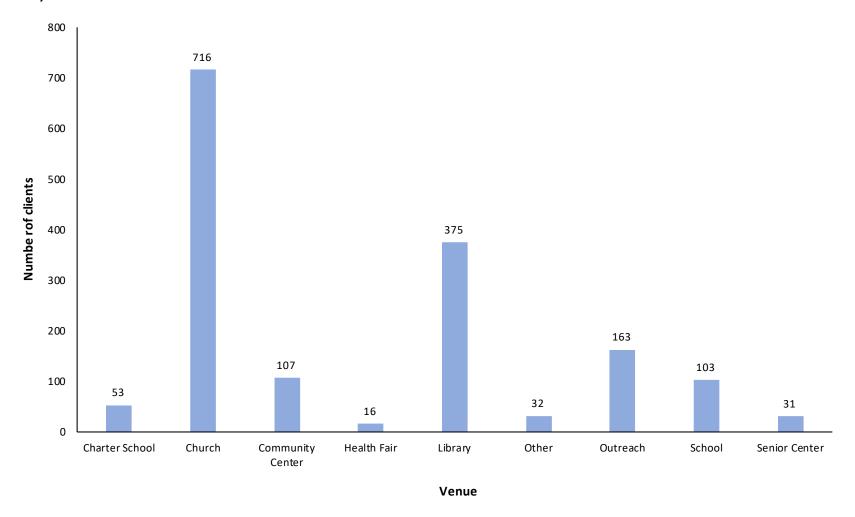

#### Number of clients vaccinated by venue and by SPA (Figures 3-10)

As stated above, many clients were vaccinated at church venues. San Gabriel (SPA 3), Metro (SPA 4), and South (SPA 6) had the highest number of clients vaccinated at their church-based outreach sites, with the highest number in SPA 4 (n=1,788). San Fernando (SPA 2), San Gabriel (SPA 3) and SPA 7 (East) had the highest number of clients vaccinated at libraries, with the highest number in SPA 7 (n=490).