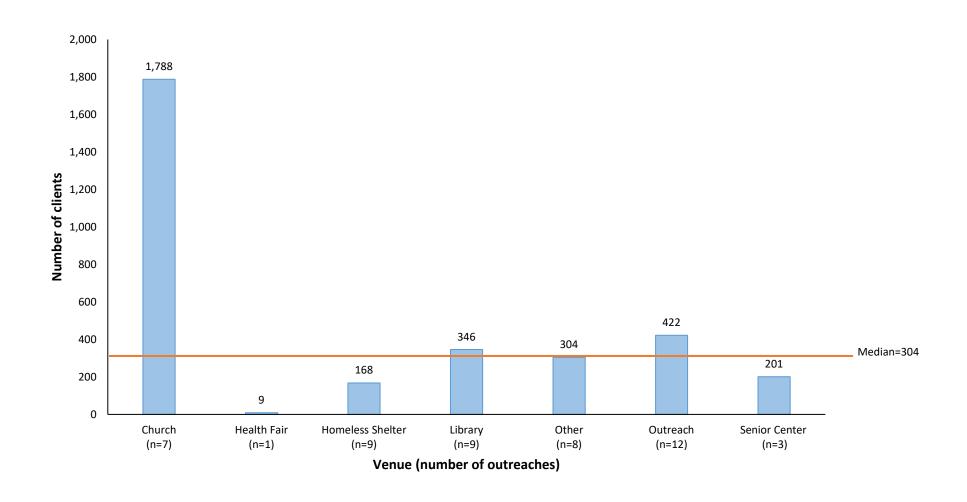

#### Number of clients vaccinated by venue and by SPA (Figures 3-10)

As stated above, many clients were vaccinated at church venues. San Gabriel (SPA 3), Metro (SPA 4), and South (SPA 6) had the highest number of clients vaccinated at their church-based outreach sites, with the highest number in SPA 4 (n=1,788). San Fernando (SPA 2), San Gabriel (SPA 3) and SPA 7 (East) had the highest number of clients vaccinated at libraries, with the highest number in SPA 7 (n=490).