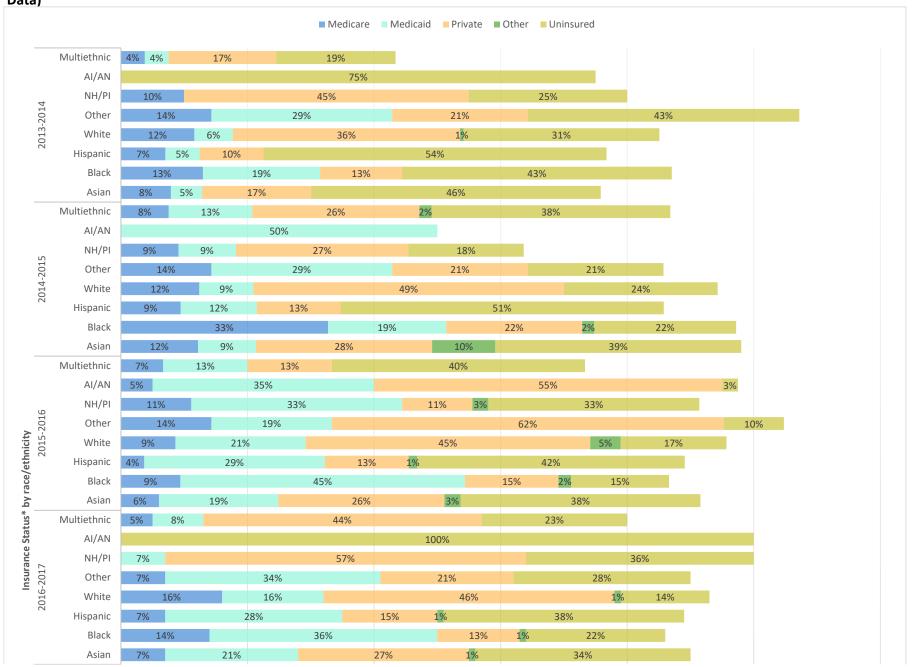

Health insurance status of clients vaccinated at flu outreach clinics in 2013-2014, 2014-2015, 2015-2016, 2016-2017, 2017-2018, and 2018-2019 by race/ethnicity and by SPA (Figure 48-55)

Although health insurance status varied by race/ethnicity in all six years of flu outreach campaigns and by Service Planning Areas, the highest percentage of uninsured was consistently Hispanic/Latino clients with some exceptions: Other race in SPA 1 (2016-2017), Native Hawaiian/Pacific Islanders in SPA 2 (2015-2016, 2016-2017, 2017-2018, 2018-2019), Asians in

SPA 5 (2015-2016), and American Indians/Alaskan Natives (AI/AN) in SPAs 1-6 and 8 (2013-2014) and SPAs 2, 4, and 7 (2016-2017) and SPA 5 (2017-2018). Of note, an extremely small number of Native Hawaiian/Pacific Islanders and American Indians/Alaskan Natives determined the higher percentage of uninsured.