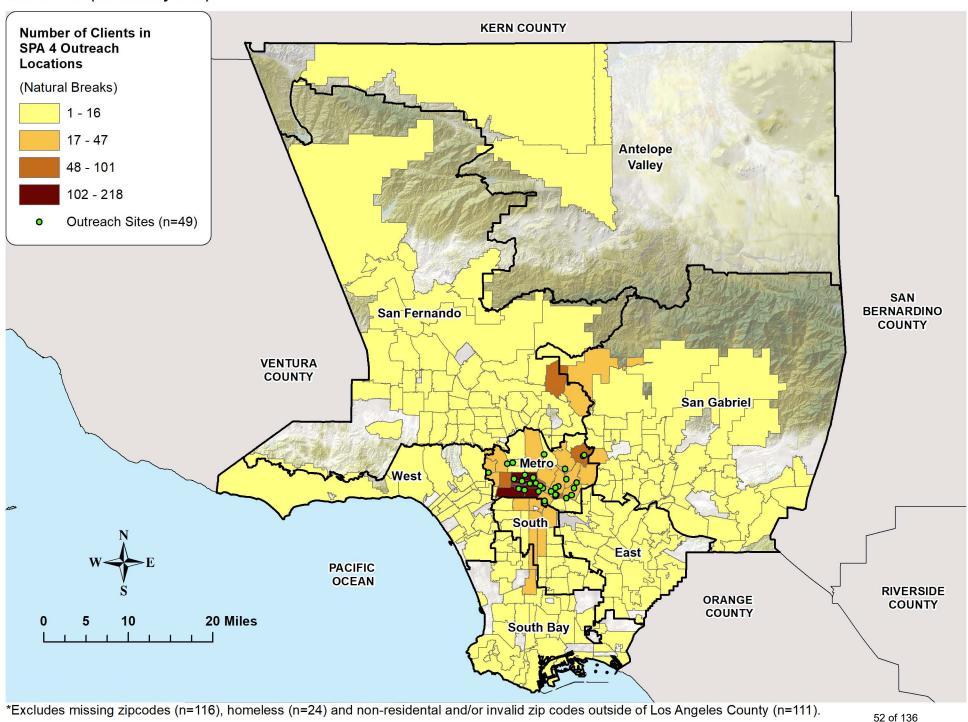

#### Maps (Figures 26-36)

Flu outreach sites were operated throughout Los Angeles County. A majority of persons receiving the flu vaccine were located in ZIP codes that were close to one of the outreach locations (Figure 26). SPA 3 (San Gabriel) and SPA 4 (Metro) had the most Los Angeles County residents vaccinated (Figure 27). When analyzing by Supervisorial District, Districts 1 and 2 had the highest number of persons vaccinated (Figure 28). Though most clients were located near the outreach sites, there were many clients who resided in a ZIP code that was not close to the outreach that they attended (Figures 29-36).