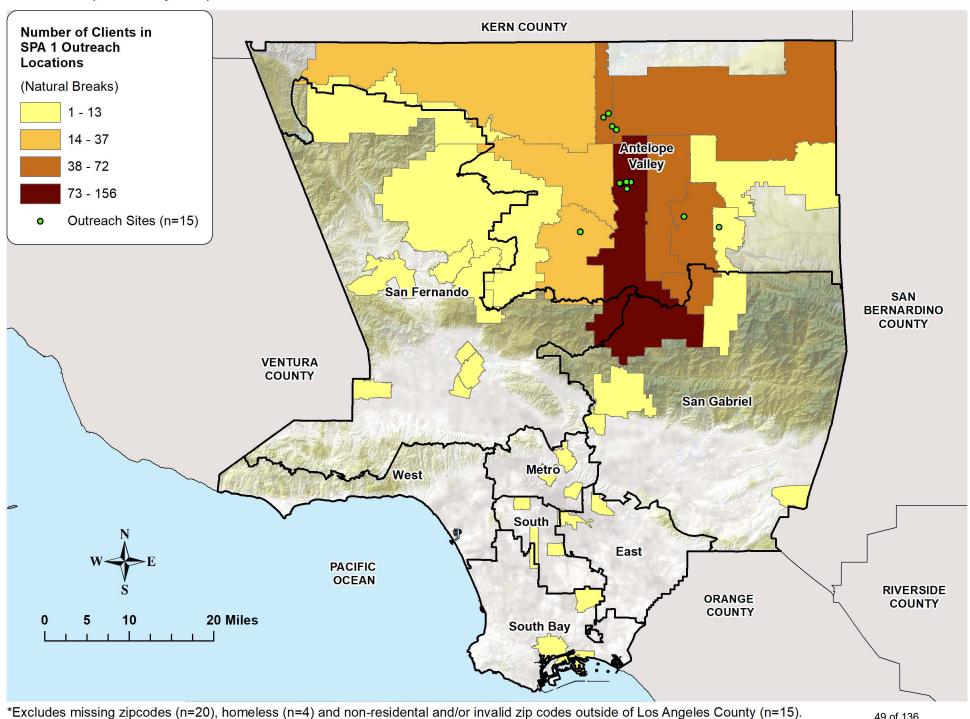

#### Maps (Figures 26-36)

Flu outreach sites were operated throughout Los Angeles County. A majority of persons receiving the flu vaccine were located in ZIP codes that were close to one of the outreach locations (Figure 26). SPA 3 (San Gabriel) and SPA 4 (Metro) had the most Los Angeles County residents vaccinated (Figure 27). When analyzing by Supervisorial District, Districts 1 and 2 had the highest number of persons vaccinated (Figure 28). Though most clients were located near the outreach sites, there were many clients who resided in a ZIP code that was not close to the outreach that they attended (Figures 29-36).