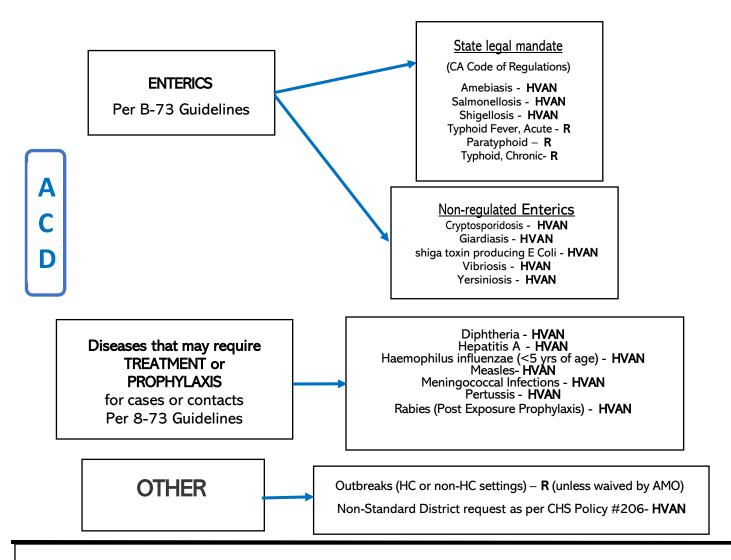

Public Health Nursing Home Visit As Necessary (HVAN) Algorithm

The list of ACDs on Public Health Nursing Home Visit Protocol for ACD and STD is to clarify State legal mandates per California Code of Regulations. All other diseases listed in 8-73 are considered HVAN unless directed by Area Medical Officer (AMO)/Supervision.

## Public Health Nursing Home Visit Protocol for ACD and STD

- S T D
- Child under 12 years with syphilis, gonorrhea, chlamydia, or pelvic inflammatory disease (PID) (suspected child sexual abuse) - R
- Newborn with gonorrhea / chlamydia conjunctivitis R
- (\*) Pregnant/postpartum women with syphilis R
- (\*) Pregnant/postpartum women with chlamydia or gonorrhea HVAN
- (\*) Pregnant women with PIO or HIV- HVAN
- Infants whose mothers were diagnosed with chlamydia or gonorrhea at delivery R
- Mothers whose infants were diagnosed with chlamydia or gonorrhea R
- Infants with suspected congenital syphilis in need of evaluation and treatment R
- Interview record for investigation/referral of partners of pregnant women with syphilis R
- Interview record for investigation/referral of partners of pregnant women with gonorrhea/ chlamydia or HIV- HVAN

## Legend:

HVAN: HOME VISIT AS NECESSARY - A face to face interview is conducted as necessary.

- R: REQUIRED- A face to face interview is required
- (\*): Treatment must be verified with the Medical Provider