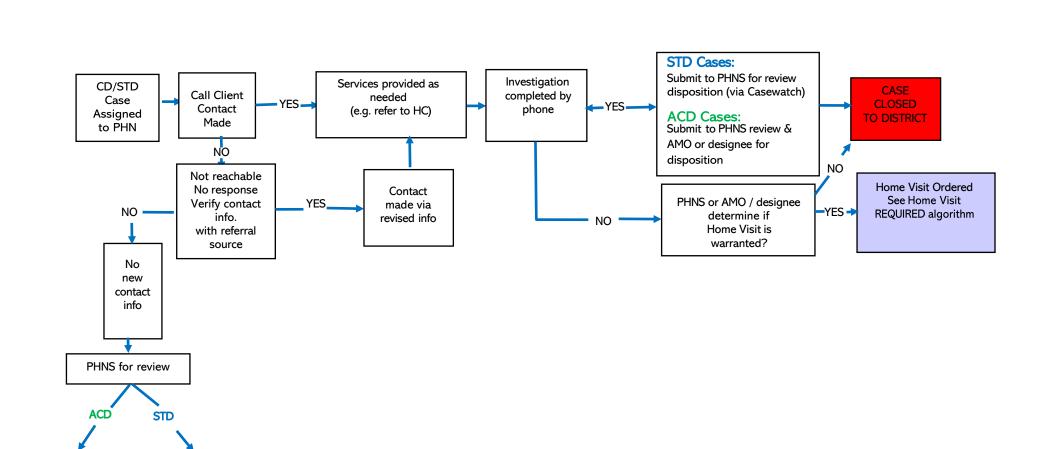

Public Health Nursing Home Visit As Necessary (HVAN) Algorithm

The list of ACDs on Public Health Nursing Home Visit Protocol for ACD and STD is to clarify State legal mandates per California Code of Regulations. All other diseases listed in 8-73 are considered HVAN unless directed by Area Medical Officer (AMO)/Supervision.

## Public Health Nursing Home Visit AS NECESSARY (HVAN) Algorithm

Page 4 of 4 Revised 8/24

Home Visit Ordered

See Home Visit

REQUIRED algorithm

SPHI for

disposition

(via Casewatch)

CASE

CLOSED

TO DISTRICT

AMD or

designee

for disposition